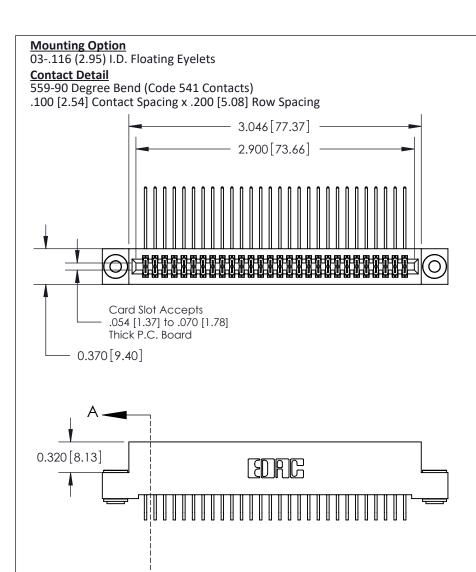

## **See Accompanying Pages for:**

- **Contact Bend Details**
- **Mounting Options**

842/892 Series High Temp Card Edge Connector Part Number: 842-056-559-203

YOUR CONNECTION TO QUALITY & SERVICE

| ACAD REFERENCE NO | 842 ENG MASTER   |  |  |  |
|-------------------|------------------|--|--|--|
| DRAWN: J.LEE      | DATE: OCT. 06/09 |  |  |  |
| CHECKED:          | DATE:            |  |  |  |
| SCALE: NTS        | SHEET 1 OF 3     |  |  |  |
| DRAWING NUMBER    | ISSUE            |  |  |  |