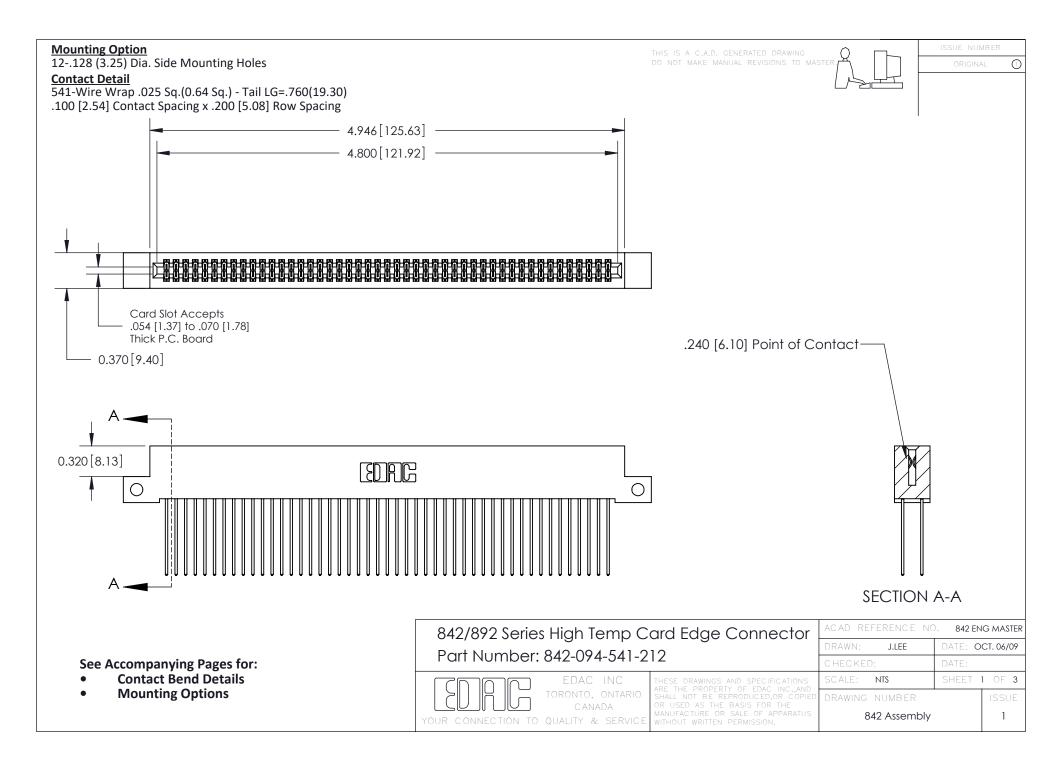

THIS IS A C.A.D. GENERATED DRAWING DO NOT MAKE MANUAL REVISIONS TO MASTER

ORIGINAL (1)



| 842/892 Series High Temp Card Edge Connector<br>Contact Bend Detail |                                                                                                 | ACAD REFERENCE NO. 842 ENG MASTER |             |                  |        |
|---------------------------------------------------------------------|-------------------------------------------------------------------------------------------------|-----------------------------------|-------------|------------------|--------|
|                                                                     |                                                                                                 | DRAWN:                            | J.LEE