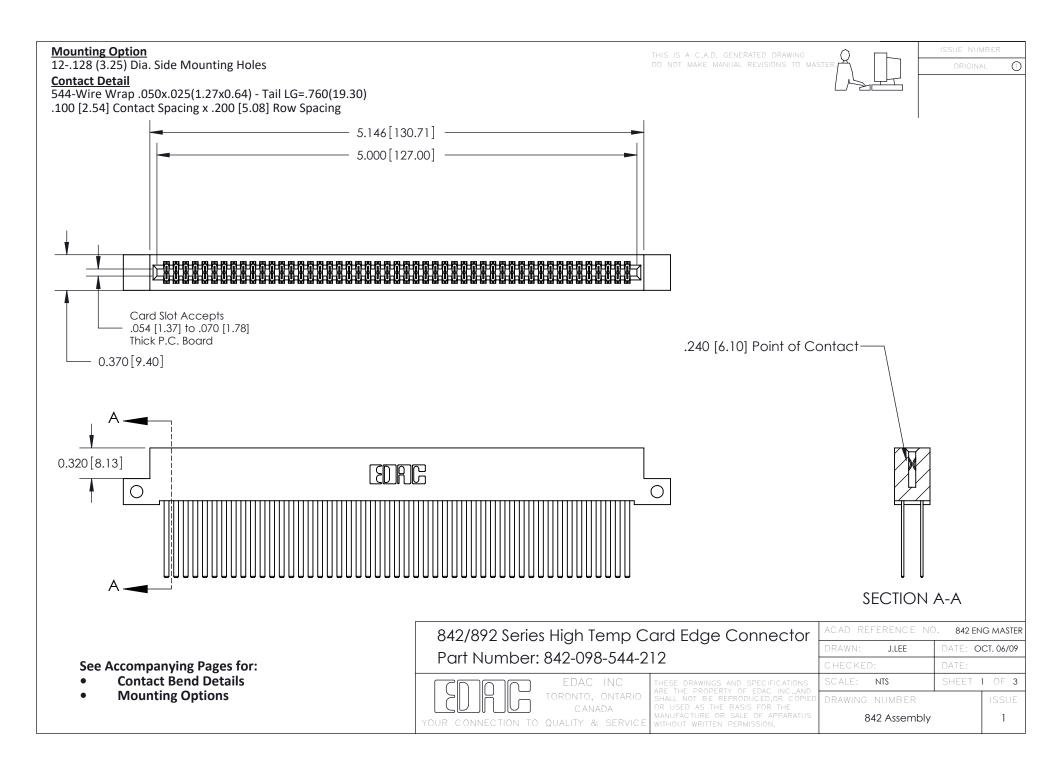

THIS IS A C.A.D. GENERATED DRAWING DO NOT MAKE MANUAL REVISIONS TO MASTER

ORIGINAL (1)



| 842/892 Series High Temp Card Edge Connector<br>Contact Bend Detail |                                                                                                 | ACAD REFERENCE NO. 842 ENG MASTER |             |                  |        |
|---------------------------------------------------------------------|-------------------------------------------------------------------------------------------------|-----------------------------------|-------------|------------------|--------|
|                                                                     |                                                                                                 | DRAWN:                            | J.LEE