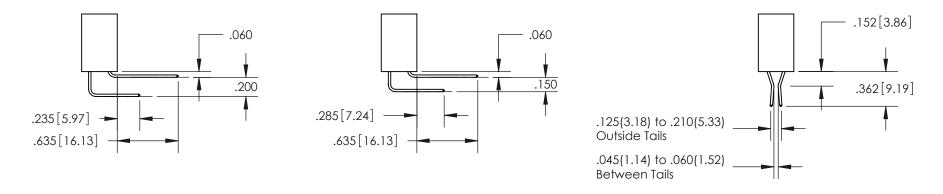

845-ENG-MASTER

INSULATOR MATERIAL: THERMOPLASTIC POLYESTER, UL 94V-0 DAP MATERIAL AVAILABLE UPON REQUEST

CONTACT MATERIAL; COPPER ALLOY

**Contact Code 558** 

CONTACT MATERIAL, COPTER ALLOT CONTACT PLATING: GOLD ON THE MATING AREA, TIN PLATING ON THE CONTACT TAILS, NICKEL UNDERPLATE

## 845/895 SERIES HIGH TEMP CARD EDGE CONNECTOR CONTACT CODE 555,556,558,559,560 DIMENSIONS

EDAC INC
TORONTO, ONTARIO
CANADA
YOUR CONNECTION TO QUALITY & SERVICE

**Contact Code 559** 

THESE DRAWINGS AND SPECIFICATIONS
ARE THE PROPERTY OF EDAC INC., AND
SHALL NOT BE REPRODUCED, OR COPIED
OR USED AS THE BASIS FOR THE
MANUFACTURE OR SALE OF APPARATUS
WITHOUT WRITTEN PERMISSION.

**Contact Code 560** 

/ING NUMBER ISSUE 845-ENG-MASTER 1