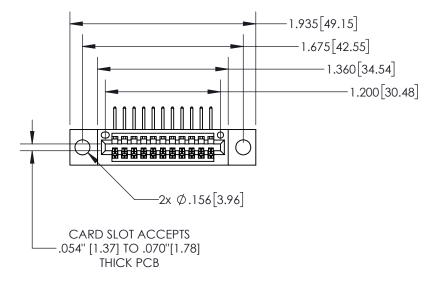

**Contact Dimensions:** 558-90 Degree Bend (Code 541 Contacts) See Sheet 2 for Contact Code 555, 556, 558, 559, 560 Dimensions

.330[8.38] CARD SLOT SECTION A-A -.370[9.40]

INSULATOR MATERIAL: THERMOPLASTIC, UL 94V-0

CONTACT MATERIAL; COPPER TIN ALLOY
CONTACT PLATING: GOLD ON THE MATING AREA, TIN PLATING
ON THE CONTACT TAILS, NICKEL UNDERPLATE

845/895 SERIES HIGH TEMP CARD EDGE CONNECTOR PART NUMBER: 845-011-558-404