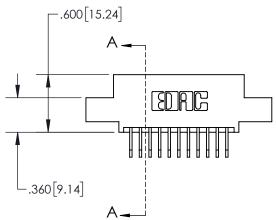

**Contact Dimensions:** 558-90 Degree Bend (Code 541 Contacts) See Sheet 2 for Contact Code 555, 556, 558, 559, 560 Dimensions

.330[8.38] CARD SLOT SECTION A-A -.370[9.40]

INSULATOR MATERIAL: THERMOPLASTIC, UL 94V-0