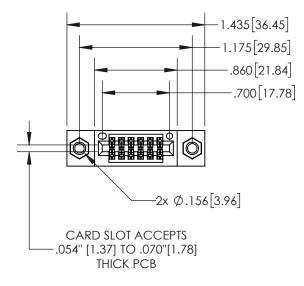

## Contact Dimensions: 544-Wire Wrap .050x.025(1.27x0.64) - Tail LG=.750(19.05) .100 (2.54) Contact Spacing x .200 (5.08) Row Spacing

- 845/895 SERIES HIGH TEMP CARD EDGE CONNECTOR PART NUMBER: 845-012-544-807
- CONTACT MATERIAL; COPPER TIN ALLOY
   CONTACT PLATING: GOLD ON THE MATING AREA, TIN PLATING
   ON THE CONTACT TAILS, NICKEL UNDERPLATE

THIS IS A C.A.D. GENERATED DRAWING DO NOT MAKE MANUAL REVISIONS TO MASTEI

ORIGINA

| .330[8.38] CARD SLOT SECTION A-A  |  |  |  |  |
|-----------------------------------|--|--|--|--|
|                                   |  |  |  |  |
|                                   |  |  |  |  |
| .160[4.06]<br>POINT OF<br>CONTACT |  |  |  |  |

ACAD REFERENCE NO. 845-ENG-MASTER

DATE:MAY.16/2017

SHEET 1 OF 2

| NIIIMARER: 8            | DRAWN:            | R.STA.MONICA                                                        |           |               |
|-------------------------|-------------------|---------------------------------------------------------------------|-----------|---------------|
| NUMBER: 845-012-544-807 |                   |                                                                     | CHECKE    | D:            |
|                         | EDAC INC          | THESE DRAWINGS AND SPECIFICATIONS ARE THE PROPERTY OF EDAC INC.,AND | SCALE:    | 1:1           |
|                         | TORONTO, ONTARIO  | SHALL NOT BE REPRODUCED,OR COPIED OR USED AS THE BASIS FOR THE      | 210111110 |               |
| NNECTION TO             | QUALITY & SERVICE | MANUFACTURE OR SALE OF APPARATUS WITHOUT WRITTEN PERMISSION         | 84        | 15-ENG-MASTER |