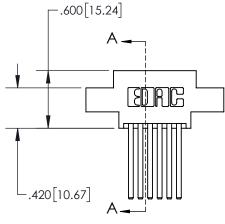

INSULATOR MATERIAL: THERMOPLASTIC POLYESTER, UL 94V-0 DAP MATERIAL AVAILABLE UPON REQUEST

**Contact Code 558** 

CONTACT MATERIAL; COPPER ALLOY CONTACT PLATING: GOLD ON THE MATING AREA, TIN PLATING ON THE CONTACT TAILS, NICKEL UNDERPLATE

## 845/895 SERIES HIGH TEMP CARD EDGE CONNECTOR CONTACT CODE 555,556,558,559,560 DIMENSIONS

YOUR CONNECTION TO QUALITY & SERVICE

Contact Code 559

|   | ACAD REFERENCE NO   | . 845-ENG-MASTER |  |  |  |
|---|---------------------|------------------|--|--|--|
|   | DRAWN: R.STA.MONICA | DATE:MAY.16/2017 |  |  |  |
|   | CHECKED:            | DATE:            |  |  |  |
|   | SCALE: 1:1          | SHEET 2 OF 2     |  |  |  |
| D | DRAWING NUMBER      | ISSUE            |  |  |  |

Contact Code 560

845-ENG-MASTER