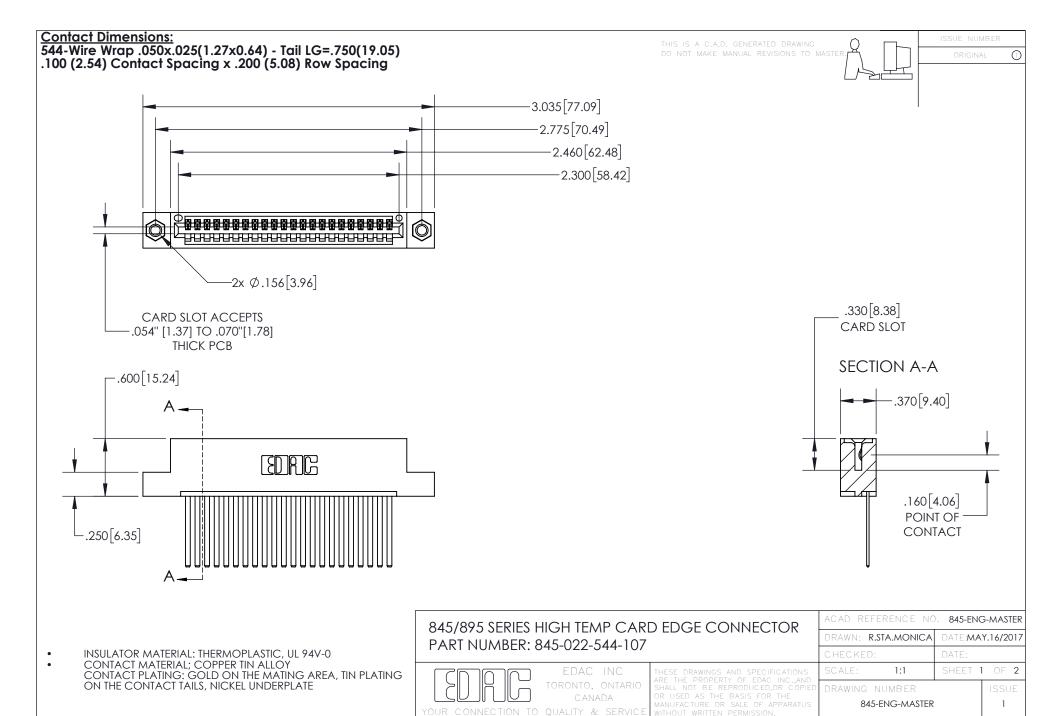

- INSULATOR MATERIAL: THERMOPLASTIC POLYESTER, UL 94V-0 DAP MATERIAL AVAILABLE UPON REQUEST
- CONTACT MATERIAL; COPPER ALLOY

CONTACT PLATING: GOLD ON THE MATING AREA, TIN PLATING ON THE CONTACT TAILS, NICKEL UNDERPLATE