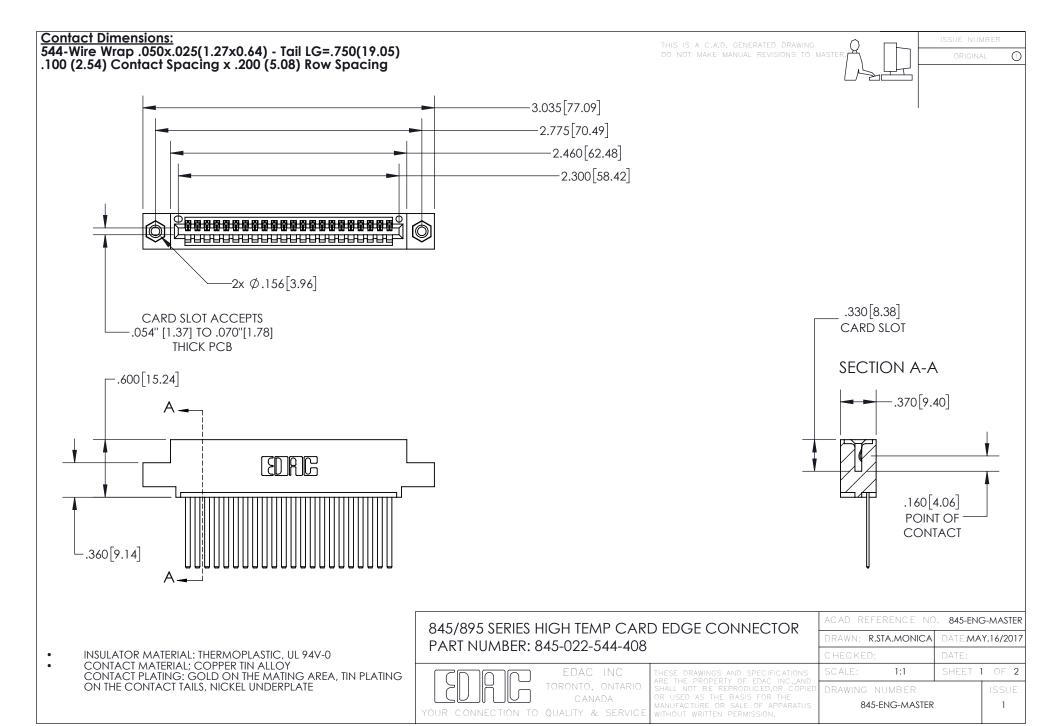

- INSULATOR MATERIAL: THERMOPLASTIC POLYESTER, UL 94V-0 DAP MATERIAL AVAILABLE UPON REQUEST
- CONTACT MATERIAL; COPPER ALLOY

CONTACT PLATING: GOLD ON THE MATING AREA, TIN PLATING ON THE CONTACT TAILS, NICKEL UNDERPLATE

## 845/895 SERIES HIGH TEMP CARD EDGE CONNECTOR CONTACT CODE 555,556,558,559,560 DIMENSIONS

YOUR CONNECTION TO QUALITY & SERVICE

|   | ACAD REFERENCE NO. 845-ENG-MASTER |                  |
|---|-----------------------------------|------------------|
|   | DRAWN: R.STA.MONICA               | DATE:MAY.16/2017 |
|   | CHECKED:                          | DATE:            |
| D | SCALE: 1:1                        | SHEET 2 OF 2     |
|   | DRAWING NUMBER                    | ISSUE            |

845-ENG-MASTER