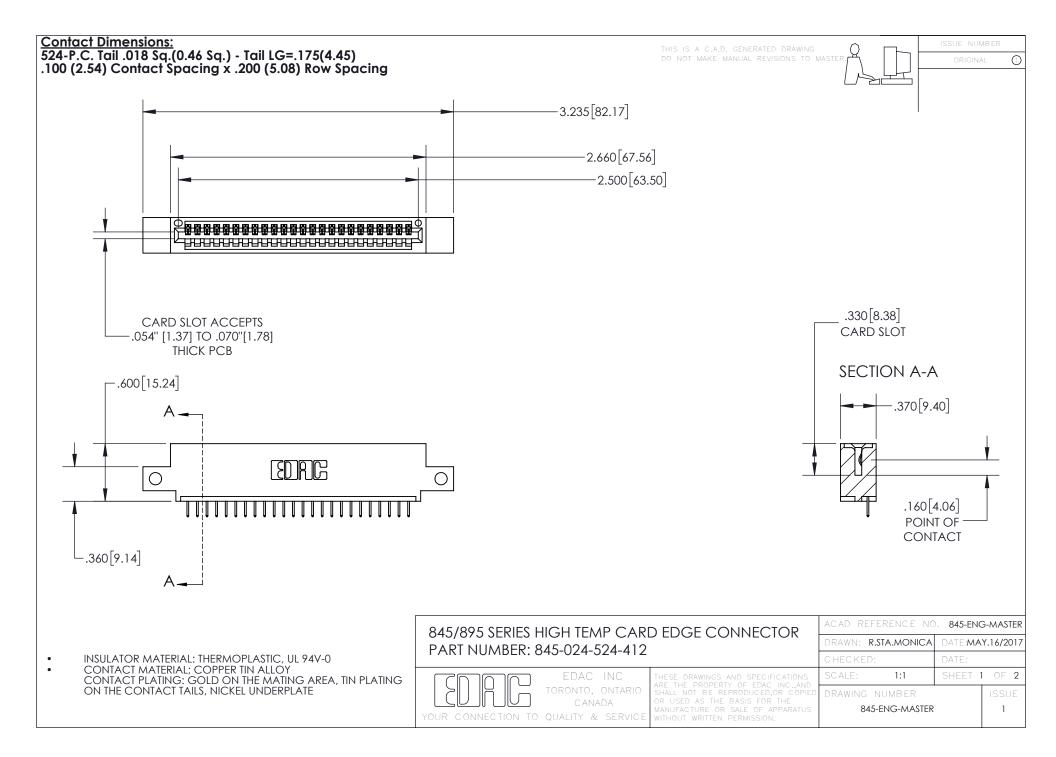

- INSULATOR MATERIAL: THERMOPLASTIC POLYESTER, UL 94V-0 DAP MATERIAL AVAILABLE UPON REQUEST
- CONTACT MATERIAL; COPPER ALLOY

CONTACT PLATING: GOLD ON THE MATING AREA, TIN PLATING ON THE CONTACT TAILS, NICKEL UNDERPLATE

## 845/895 SERIES HIGH TEMP CARD EDGE CONNECTOR CONTACT CODE 555,556,558,559,560 DIMENSIONS

YOUR CONNECTION TO QUALITY & SERVICE

|   | ACAD REFERENCE NO. 845-ENG-MASTER |                  |
|---|-----------------------------------|------------------|
|   | DRAWN: R.STA.MONICA               | DATE:MAY.16/2017 |
|   | CHECKED:                          | DATE:            |
| D | SCALE: 1:1                        | SHEET 2 OF 2     |
|   | DRAWING NUMBER                    | ISSUE            |

845-ENG-MASTER