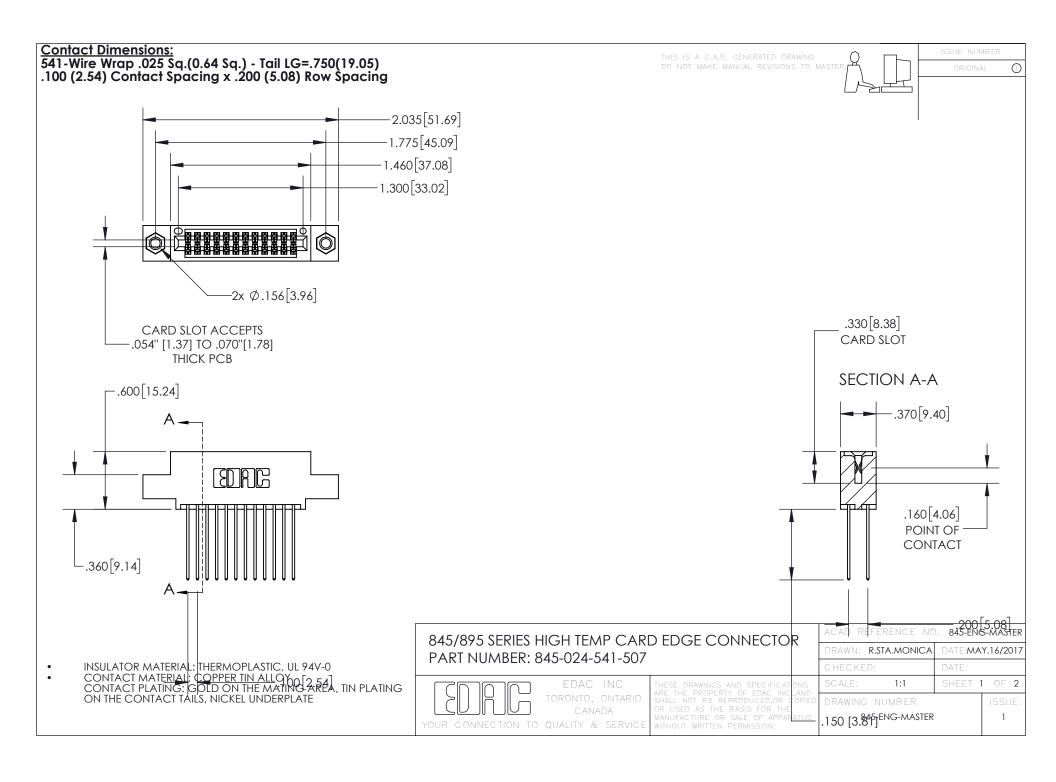

- INSULATOR MATERIAL: THERMOPLASTIC POLYESTER, UL 94V-0 DAP MATERIAL AVAILABLE UPON REQUEST
- CONTACT MATERIAL; COPPER ALLOY

CONTACT PLATING: GOLD ON THE MATING AREA, TIN PLATING ON THE CONTACT TAILS, NICKEL UNDERPLATE