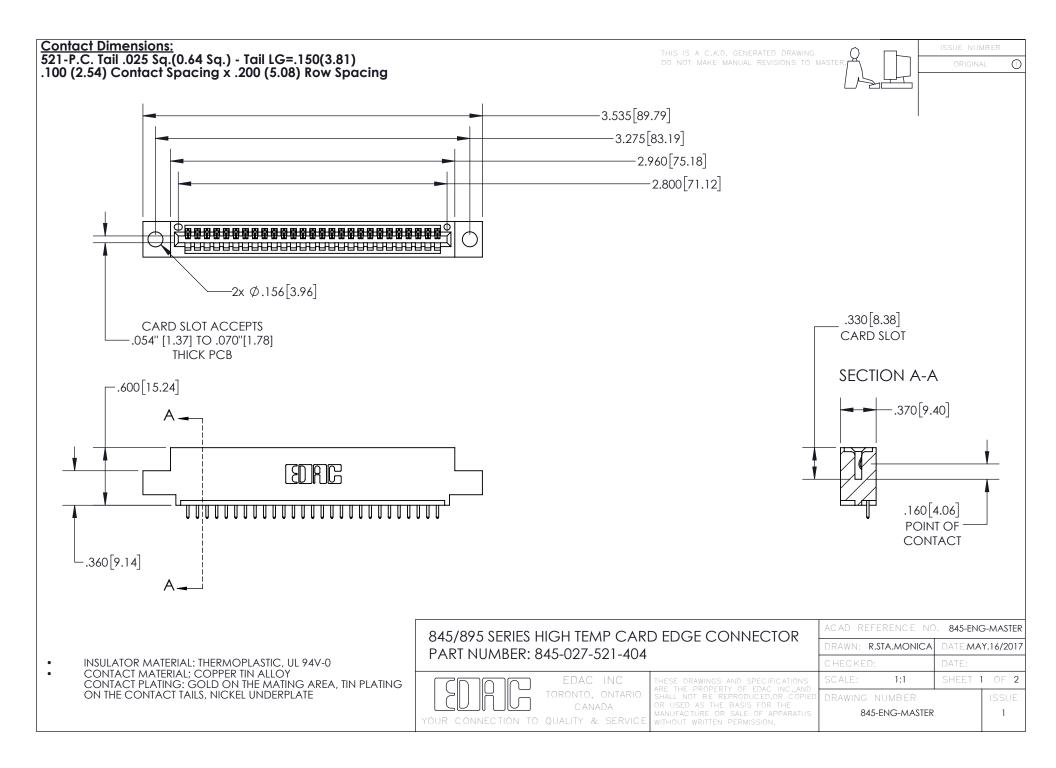

## 845/895 SERIES HIGH TEMP CARD EDGE CONNECTOR CONTACT CODE 555,556,558,559,560 DIMENSIONS

YOUR CONNECTION TO QUALITY & SERVICE

|   | ACAD REFERENCE NO. 845-ENG-MASTER |                  |
|---|-----------------------------------|------------------|
|   | DRAWN: R.STA.MONICA               | DATE:MAY.16/2017 |
|   | CHECKED:                          | DATE:            |
| D | SCALE: 1:1                        | SHEET 2 OF 2     |
|   | DRAWING NUMBER                    | ISSUE            |

845-ENG-MASTER