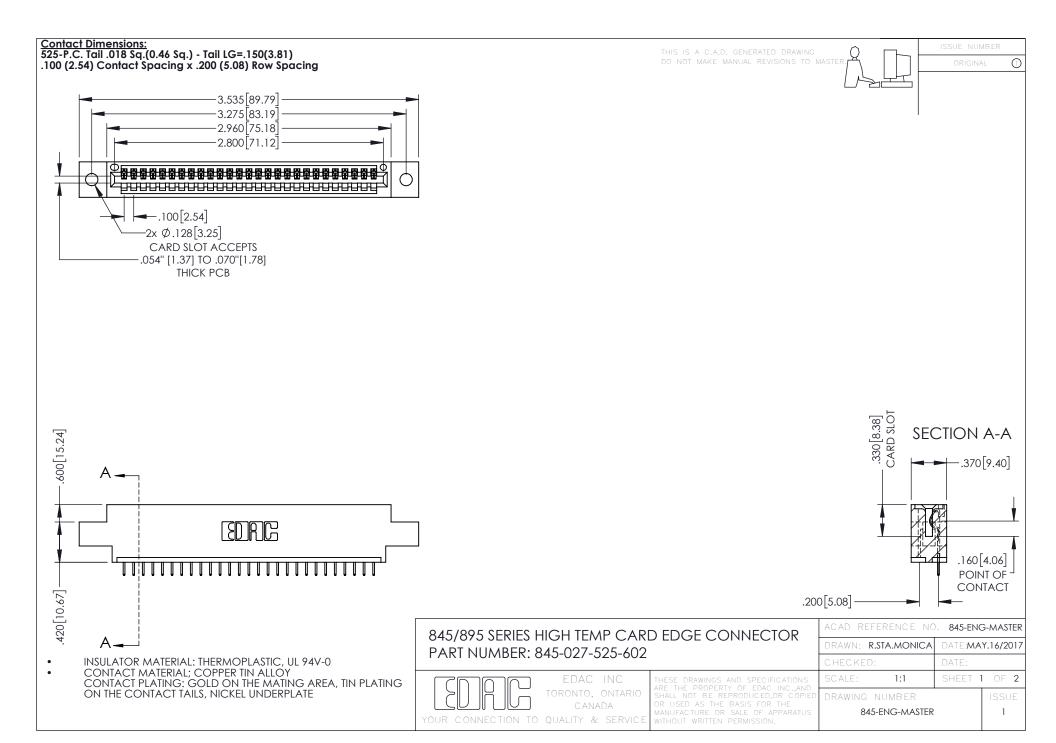

- INSULATOR MATERIAL: THERMOPLASTIC POLYESTER, UL 94V-0 DAP MATERIAL AVAILABLE UPON REQUEST
- CONTACT MATERIAL; COPPER ALLOY

**Contact Code 558** 

CONTACT PLATING: GOLD ON THE MATING AREA, TIN PLATING ON THE CONTACT TAILS, NICKEL UNDERPLATE

## 845/895 SERIES HIGH TEMP CARD EDGE CONNECTOR CONTACT CODE 555,556,558,559,560 DIMENSIONS

YOUR CONNECTION TO QUALITY & SERVICE

Contact Code 559

|   | ACAD REFERENCE NO   | . 845-ENG-MASTER |
|---|---------------------|------------------|
|   | DRAWN: R.STA.MONICA | DATE:MAY.16/2017 |
|   | CHECKED:            | DATE:            |
|   | SCALE: 1:1          | SHEET 2 OF 2     |
| D | DRAWING NUMBER      | ISSUE            |