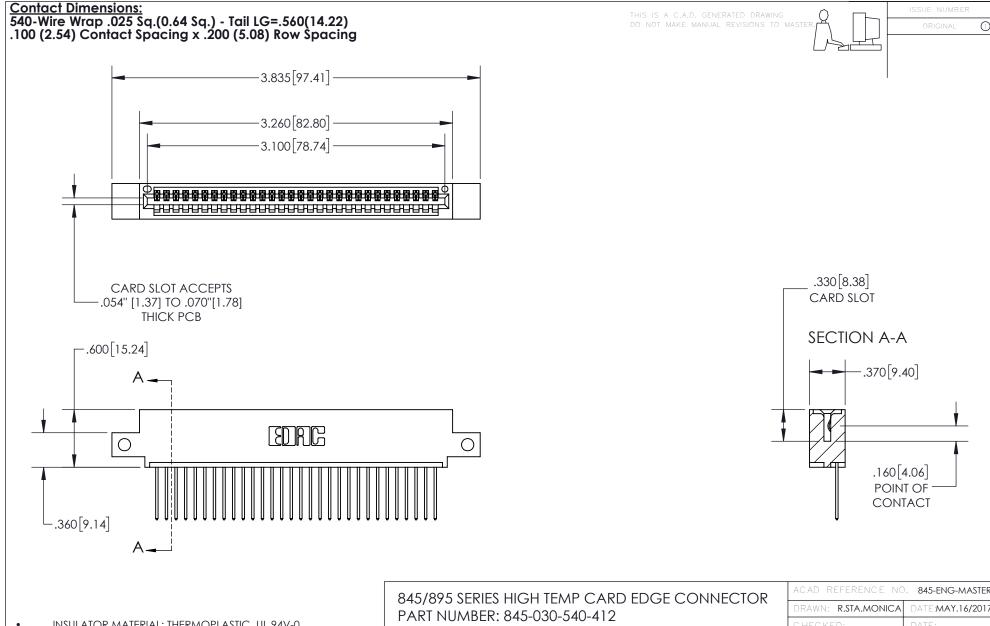

INSULATOR MATERIAL: THERMOPLASTIC, UL 94V-0

CONTACT MATERIAL; COPPER TIN ALLOY
CONTACT PLATING: GOLD ON THE MATING AREA, TIN PLATING
ON THE CONTACT TAILS, NICKEL UNDERPLATE

YOUR CONNECTION TO QUALITY & SERVICE