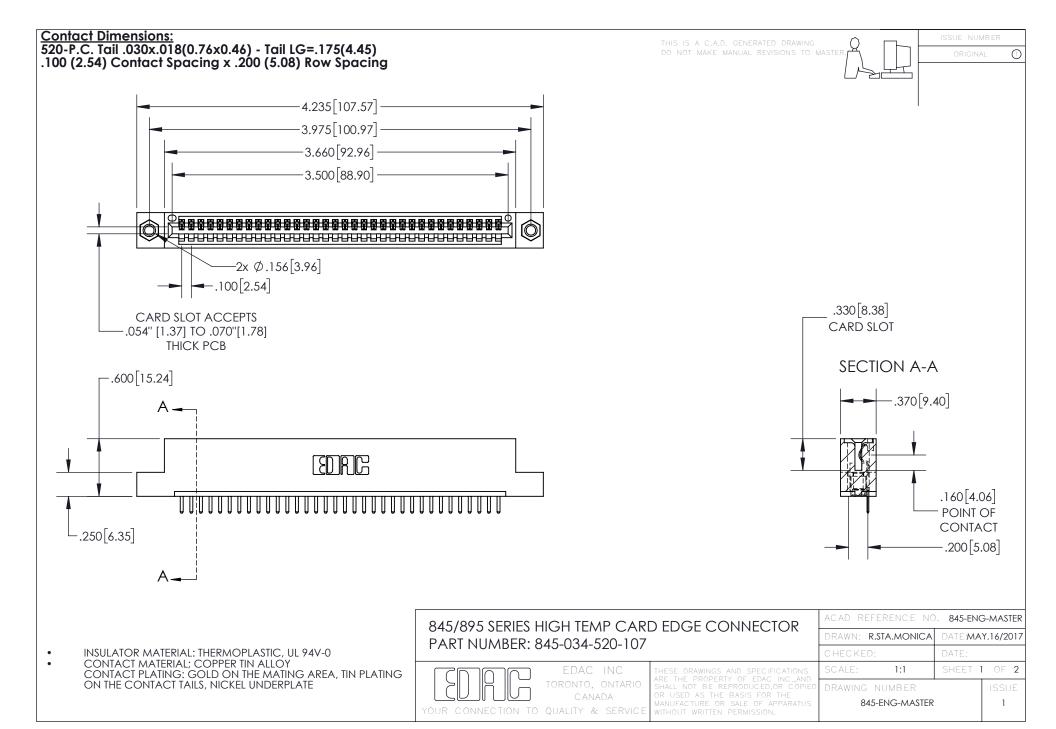

INSULATOR MATERIAL: THERMOPLASTIC POLYESTER, UL 94V-0 DAP MATERIAL AVAILABLE UPON REQUEST

**Contact Code 558** 

CONTACT MATERIAL; COPPER ALLOY CONTACT PLATING: GOLD ON THE MATING AREA, TIN PLATING ON THE CONTACT TAILS, NICKEL UNDERPLATE

## 845/895 SERIES HIGH TEMP CARD EDGE CONNECTOR CONTACT CODE 555,556,558,559,560 DIMENSIONS

YOUR CONNECTION TO QUALITY & SERVICE

Contact Code 559

|   | ACAD REFERENCE NO. 845-ENG-MASTER |                  |  |
|---|-----------------------------------|------------------|--|
|   | DRAWN: R.STA.MONICA               | DATE:MAY.16/2017 |  |
|   | CHECKED:                          | DATE:            |  |
|   | SCALE: 1:1                        | SHEET 2 OF 2     |  |
| D | DRAWING NUMBER                    | ISSUE            |  |

Contact Code 560