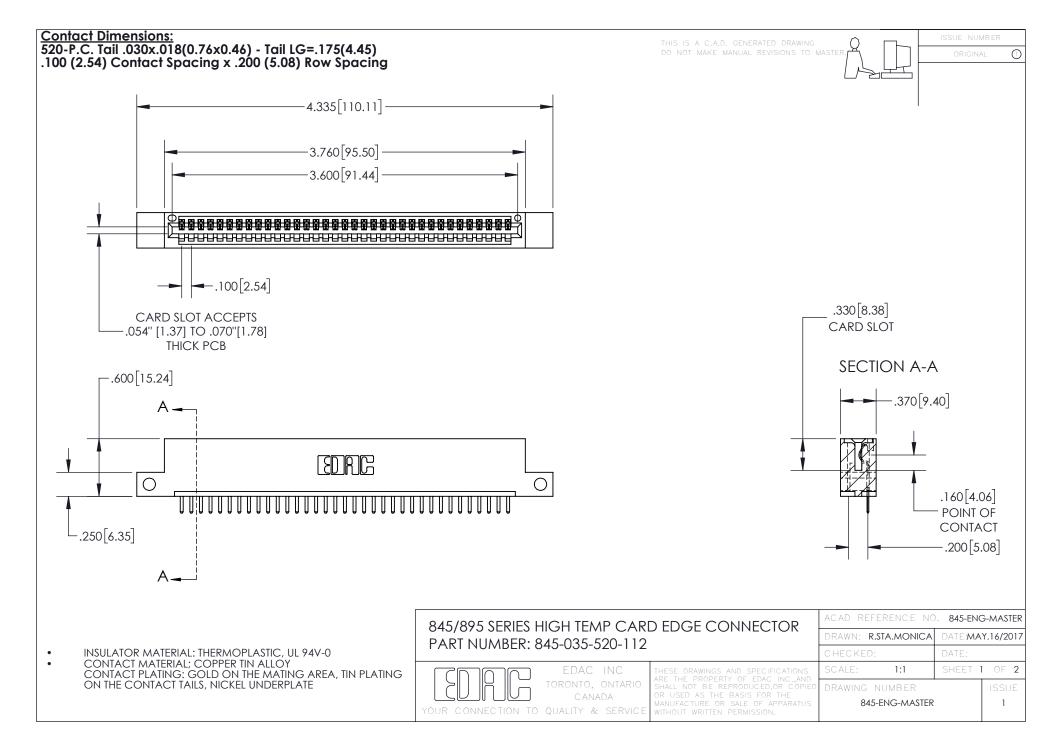

INSULATOR MATERIAL: THERMOPLASTIC POLYESTER, UL 94V-0 DAP MATERIAL AVAILABLE UPON REQUEST

**Contact Code 558** 

CONTACT MATERIAL; COPPER ALLOY CONTACT PLATING: GOLD ON THE MATING AREA, TIN PLATING ON THE CONTACT TAILS, NICKEL UNDERPLATE

## 845/895 SERIES HIGH TEMP CARD EDGE CONNECTOR CONTACT CODE 555,556,558,559,560 DIMENSIONS

YOUR CONNECTION TO QUALITY & SERVICE

Contact Code 559

|   | ACAD REFERENCE NO. 845-ENG-MASTER |                  |  |
|---|-----------------------------------|------------------|--|
|   | DRAWN: R.STA.MONICA               | DATE:MAY.16/2017 |  |
|   | CHECKED:                          | DATE:            |  |
|   | SCALE: 1:1                        | SHEET 2 OF 2     |  |
| D | DRAWING NUMBER                    | ISSUE            |  |

Contact Code 560