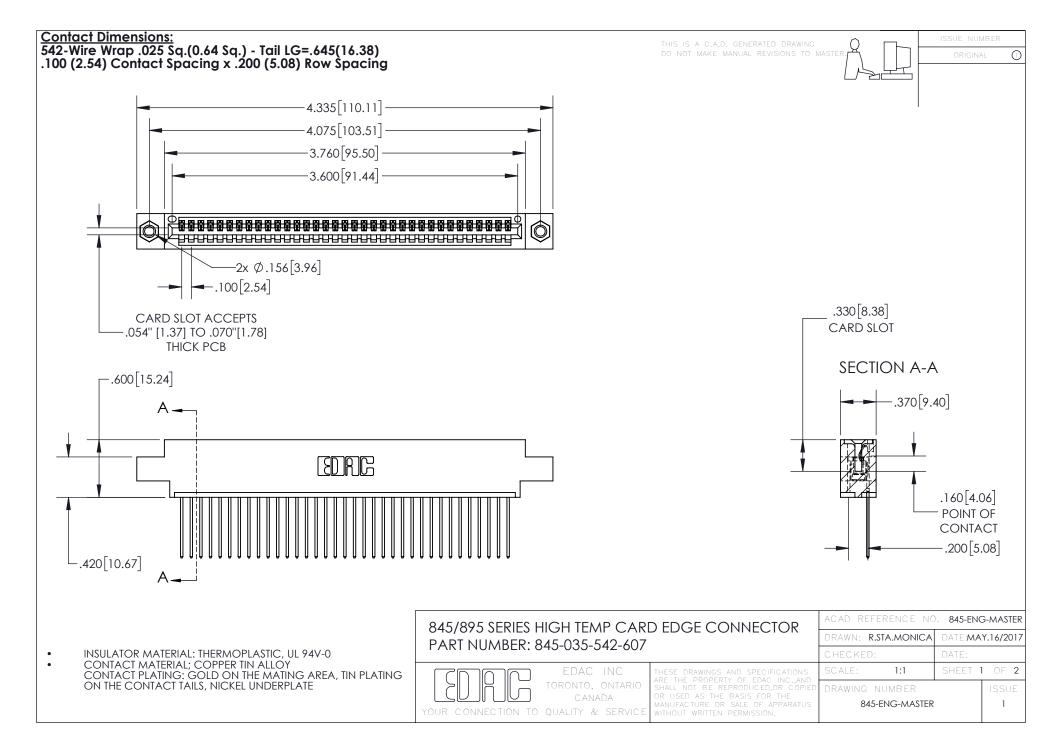

INSULATOR MATERIAL: THERMOPLASTIC POLYESTER, UL 94V-0 DAP MATERIAL AVAILABLE UPON REQUEST

**Contact Code 558** 

CONTACT MATERIAL; COPPER ALLOY CONTACT PLATING: GOLD ON THE MATING AREA, TIN PLATING ON THE CONTACT TAILS, NICKEL UNDERPLATE

## 845/895 SERIES HIGH TEMP CARD EDGE CONNECTOR CONTACT CODE 555,556,558,559,560 DIMENSIONS

YOUR CONNECTION TO QUALITY & SERVICE

Contact Code 559

|   | ACAD REFERENCE NO. 845-ENG-MASTER |                  |  |
|---|-----------------------------------|------------------|--|
|   | DRAWN: R.STA.MONICA               | DATE:MAY.16/2017 |  |
|   | CHECKED:                          | DATE:            |  |
|   | SCALE: 1:1                        | SHEET 2 OF 2     |  |
| D | DRAWING NUMBER                    | ISSUE            |  |

Contact Code 560

845-ENG-MASTER