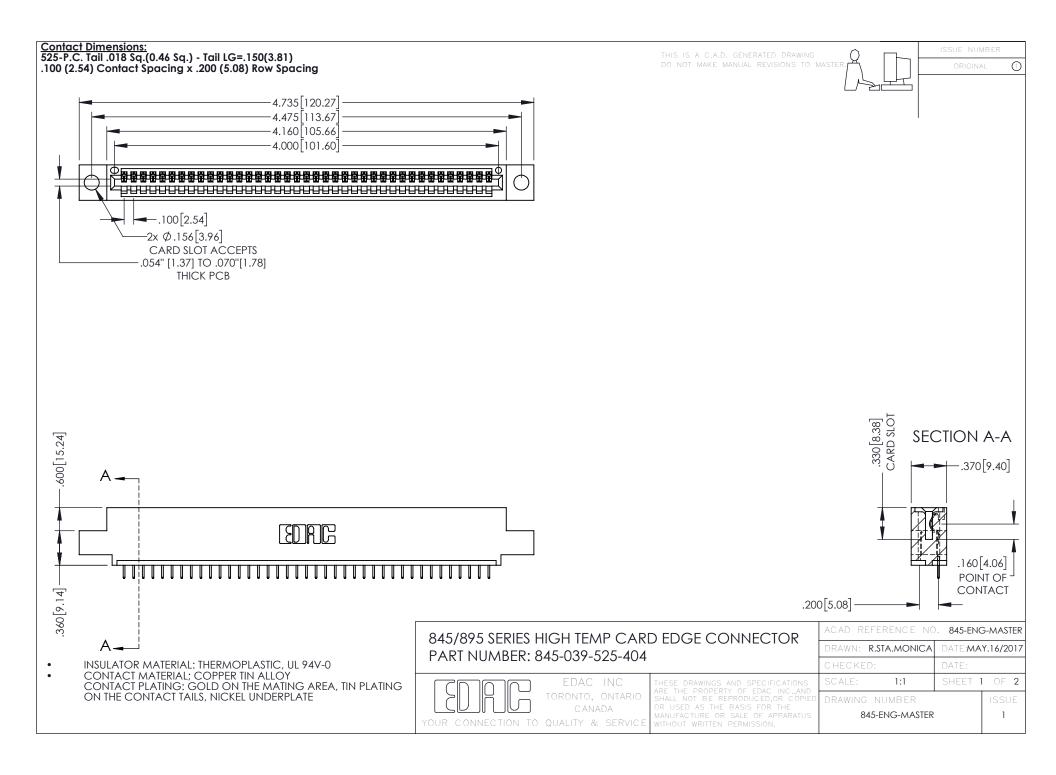

- INSULATOR MATERIAL: THERMOPLASTIC POLYESTER, UL 94V-0 DAP MATERIAL AVAILABLE UPON REQUEST
- CONTACT MATERIAL; COPPER ALLOY

**Contact Code 558** 

CONTACT PLATING: GOLD ON THE MATING AREA, TIN PLATING ON THE CONTACT TAILS, NICKEL UNDERPLATE

## 845/895 SERIES HIGH TEMP CARD EDGE CONNECTOR CONTACT CODE 555,556,558,559,560 DIMENSIONS

YOUR CONNECTION TO QUALITY & SERVICE

Contact Code 559

|   | ACAD REFERENCE NO   | . 845-ENG-MASTER |
|---|---------------------|------------------|
|   | DRAWN: R.STA.MONICA | DATE:MAY.16/2017 |
|   | CHECKED:            | DATE:            |
|   | SCALE: 1:1          | SHEET 2 OF 2     |
| D | DRAWING NUMBER      | ISSUE            |

Contact Code 560

845-ENG-MASTER