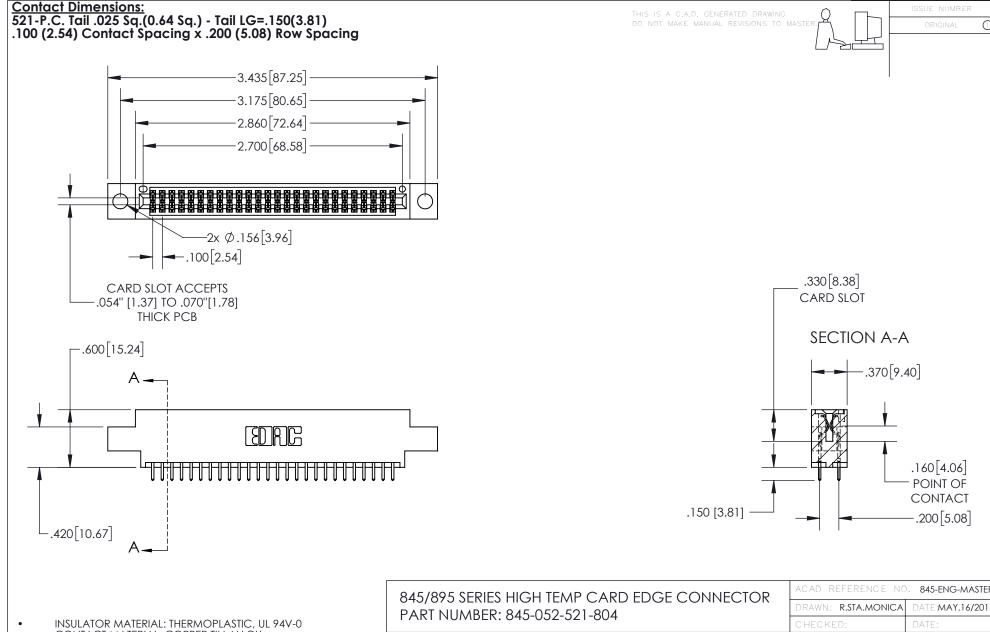

CONTACT MATERIAL; COPPER TIN ALLOY
CONTACT PLATING: GOLD ON THE MATING AREA, TIN PLATING
ON THE CONTACT TAILS, NICKEL UNDERPLATE

YOUR CONNECTION TO QUALITY & SERVICE

CANADA

| ACAD REFERENCE NO. 845-ENG-MASTER |                  |
|-----------------------------------|------------------|
| DRAWN: R.STA.MONICA               | DATE:MAY.16/2017 |
| CHECKED:                          | DATE:            |
| SCALE: 1:1                        | SHEET 1 OF 2     |
| DRAWING NUMBER                    | ISSUE            |
| 845-ENG-MASTER                    | 1                |