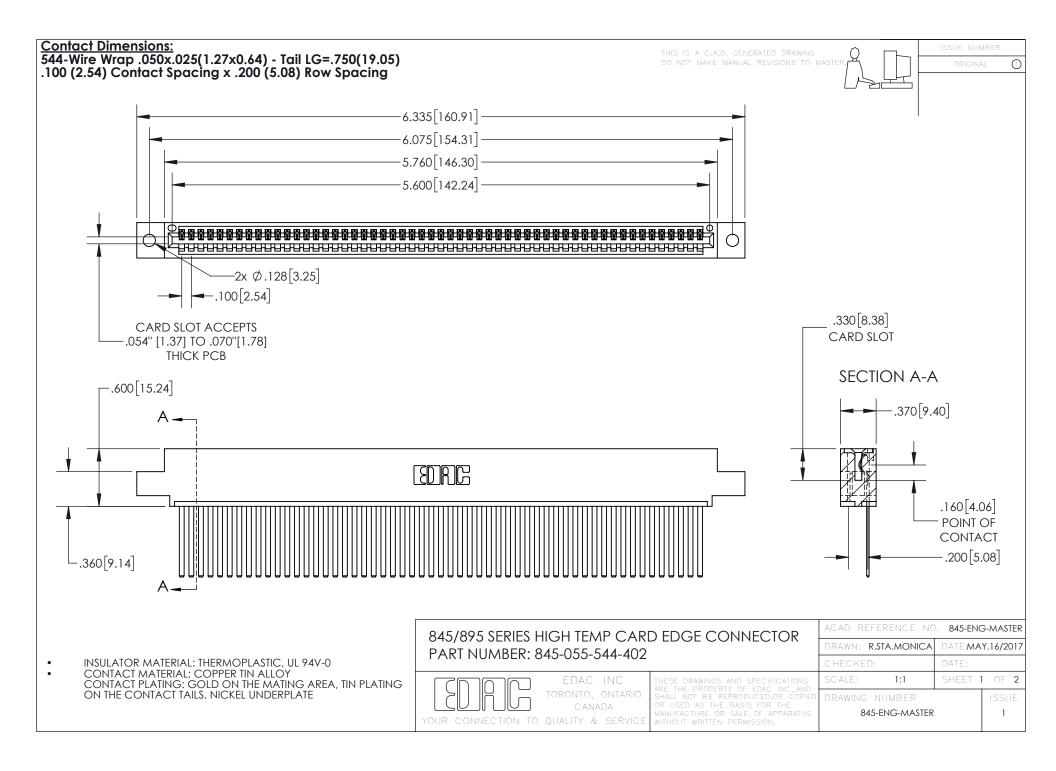

INSULATOR MATERIAL: THERMOPLASTIC POLYESTER, UL 94V-0 DAP MATERIAL AVAILABLE UPON REQUEST

**Contact Code 558** 

CONTACT MATERIAL; COPPER ALLOY CONTACT PLATING: GOLD ON THE MATING AREA, TIN PLATING ON THE CONTACT TAILS, NICKEL UNDERPLATE

## 845/895 SERIES HIGH TEMP CARD EDGE CONNECTOR CONTACT CODE 555,556,558,559,560 DIMENSIONS

YOUR CONNECTION TO QUALITY & SERVICE

Contact Code 559

|   | ACAD REFERENCE NO. 845-ENG-MASTER |                  |  |
|---|-----------------------------------|------------------|--|
|   | DRAWN: R.STA.MONICA               | DATE:MAY.16/2017 |  |
|   | CHECKED:                          | DATE:            |  |
|   | SCALE: 1:1                        | SHEET 2 OF 2     |  |
| D | DRAWING NUMBER                    | ISSUE            |  |

Contact Code 560