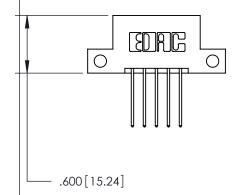

THIS IS A C.A.D. GENERATED DRAWING DO NOT MAKE MANUAL REVISIONS TO MASTER.

ISSUE NUMBER

.165[4.19]

.375 [9.54]

ORIGINAL

1

.060 [1.52] .125(3.18) to .210(5.33) **Outside Tails** .125(3.18) to .210(5.33) **Outside Tails** 