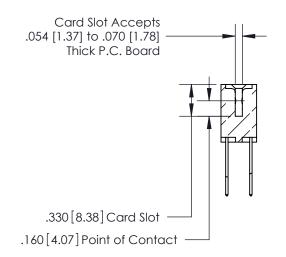

**Contact Code 560** 

INSULATOR MATERIAL: THERMOPLASTIC POLYESTER, UL 94V-0 CONTACT MATERIAL; COPPER, NICKEL, TIN ALLOY CA-725 CONTACT PLATING: GOLD ON THE MATING AREA, TIN-LEAD ON THE CONTACT TAILS, NICKEL UNDERPLATE

**Contact Code 558** 

## 846/896 SERIES HIGH TEMP CARD EDGE CONNECTOR CONTACT CODE 555,556,558,559,560 DIMENSIONS

.150 [3.81]

YOUR CONNECTION TO QUALITY & SERVICE

**Contact Code 559** 

**EDAC INC** TORONTO, ONTARIO CANADA

THESE DRAWINGS AND SPECIFICATIONS ARE THE PROPERTY OF EDAC INC.,AND SHALL NOT BE REPRODUCED, OR COPIED OR USED AS THE BASIS FOR THE MANUFACTURE OR SALE OF APPARATUS WITHOUT WRITTEN PERMISSION.