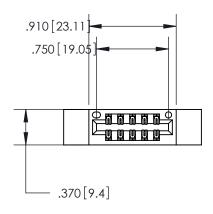

Contact Dimensions: 540-Wire Wrap .025 Sq. (0.64 Sq.) - Tail LG. =.560 (14.22) .125 (3.18) Contact Spacing x .250 (6.35) Row Spacing

- INSULATOR MATERIAL: THERMOPLASTIC POLYESTER, UL 94V-0 CONTACT MATERIAL; COPPER, NICKEL, TIN ALLOY CA-725
  - CONTACT PLATING: GOLD ON THE MATING AREA, TIN-LEAD ON THE CONTACT TAILS, NICKEL UNDERPLATE

THIS IS A C.A.D. GENERATED DRAWING DO NOT MAKE MANUAL REVISIONS TO MASTER.

846/896 SERIES HIGH TEMP CARD EDGE CONNECTOR PART NUMBER: 846-010-540-212

**EDAC INC** TORONTO, ONTARIO CANADA

THESE DRAWINGS AND SPECIFICATIONS ARE THE PROPERTY OF EDAC INC.,AND SHALL NOT BE REPRODUCED, OR COPIED OR USED AS THE BASIS FOR THE MANUFACTURE OR SALE OF APPARATUS WITHOUT WRITTEN PERMISSION.