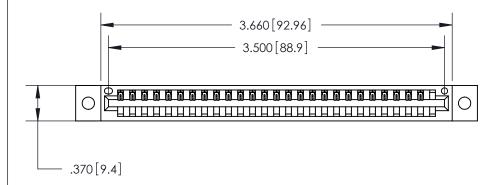

ISSUE NUMBER

ORIGINAL

1

Card Slot Accepts .054 [1.37] to .070 [1.78] Thick P.C. Board .330 [8.38] Card Slot .160 [4.07] Point of Contact —

INSULATOR MATERIAL: THERMOPLASTIC POLYESTER, UL 94V-0 CONTACT MATERIAL; COPPER, NICKEL, TIN ALLOY CA-725 CONTACT PLATING: GOLD ON THE MATING AREA, TIN-LEAD

ON THE CONTACT TAILS, NICKEL UNDERPLATE

846/896 SERIES HIGH TEMP CARD EDGE CONNECTOR PART NUMBER: 846-027-541-602

YOUR CONNECTION TO QUALITY & SERVICE

**EDAC INC** TORONTO, ONTARIO CANADA

THESE DRAWINGS AND SPECIFICATIONS ARE THE PROPERTY OF EDAC INC.,AND SHALL NOT BE REPRODUCED, OR COPIED OR USED AS THE BASIS FOR THE MANUFACTURE OR SALE OF APPARATUS WITHOUT WRITTEN PERMISSION.