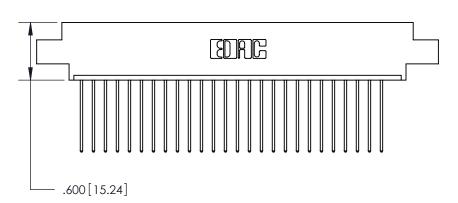

ISSUE NUMBER

ORIGINAL

1

Card Slot Accepts .054 [1.37] to .070 [1.78] Thick P.C. Board .330 [8.38] Card Slot .160 [4.07] Point of Contact —

INSULATOR MATERIAL: THERMOPLASTIC POLYESTER, UL 94V-0 CONTACT MATERIAL; COPPER, NICKEL, TIN ALLOY CA-725 CONTACT PLATING: GOLD ON THE MATING AREA, TIN-LEAD

ON THE CONTACT TAILS, NICKEL UNDERPLATE

846/896 SERIES HIGH TEMP CARD EDGE CONNECTOR PART NUMBER: 846-027-541-602

YOUR CONNECTION TO QUALITY & SERVICE

**EDAC INC** TORONTO, ONTARIO CANADA

THESE DRAWINGS AND SPECIFICATIONS ARE THE PROPERTY OF EDAC INC.,AND SHALL NOT BE REPRODUCED, OR COPIED OR USED AS THE BASIS FOR THE MANUFACTURE OR SALE OF APPARATUS WITHOUT WRITTEN PERMISSION.