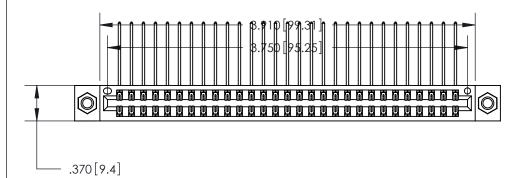

ISSUE NUMBER

ORIGINAL

1

.330 [8.38] Card Slot .160 [4.07] Point of Contact —

Card Slot Accepts .054 [1.37] to .070 [1.78] Thick P.C. Board

INSULATOR MATERIAL: THERMOPLASTIC POLYESTER, UL 94V-0 CONTACT MATERIAL; COPPER, NICKEL, TIN ALLOY CA-725

.600 [15.24]

CONTACT PLATING: GOLD ON THE MATING AREA, TIN-LEAD ON THE CONTACT TAILS, NICKEL UNDERPLATE

846/896 SERIES HIGH TEMP CARD EDGE CONNECTOR PART NUMBER: 846-058-559-207

YOUR CONNECTION TO QUALITY & SERVICE