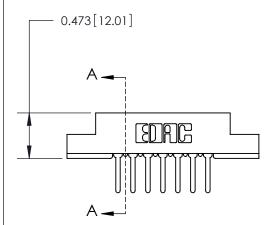

**SECTION A-A** 

.175 [4.45] Point of Contact (Measured from bottom of Card Slot) Card Slot Accepts .054 [1.37] to .070 [1.78] Thick P.C. Board

807/857 Series High Temp Card Edge Connector Part Number: 857-007-527-108