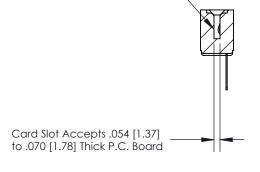

## **Contact Detail**

PC Tail .046x.013(1.17x0.33) - Tail LG=.358(9.09) .156 [3.96] Contact Spacing x .200 [5.08] Row Spacing

**SECTION A-A** 

.175 [4.45] Point of Contact (Measured from bottom of Card Slot)