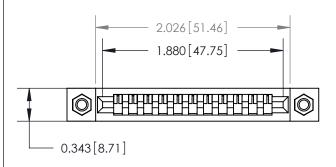

**Mounting Option** 

M3-0.5 Metric Threaded Inserts

## **Contact Detail**

PC Tail .046x.013(1.17x0.33) - Tail LG=.358(9.09) .156 [3.96] Contact Spacing x .200 [5.08] Row Spacing





**SECTION A-A** 

.175 [4.45] Point of Contact (Measured from bottom of Card Slot)



**See Accompanying Page for:** 

**Contact Bend Details** 

807/857 Series High Temp Card Edge Connector Part Number: 857-011-527-107

YOUR CONNECTION TO QUALITY & SERVICE

| ACAD REFERENCE NO. 807 ENG MASTER |                  |
|-----------------------------------|------------------|
| DRAWN: J.LEE                      | DATE: AUG. 11/09 |
| CHECKED:                          | DATE:            |
| SCALE: NTS                        | SHEET 1 OF 2     |
| DRAWING NUMBER                    | ISSUE            |

807 Assembly