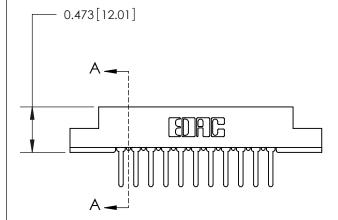

## **Contact Detail**

PC Tail .046x.013(1.17x0.33) - Tail LG=.358(9.09) .156 [3.96] Contact Spacing x .200 [5.08] Row Spacing

**SECTION A-A** 

.175 [4.45] Point of Contact (Measured from bottom of Card Slot)