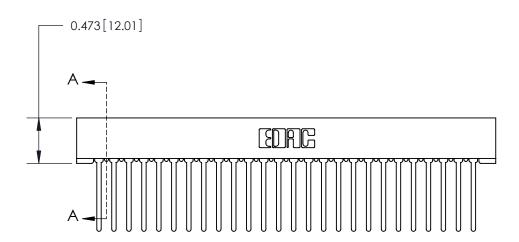

## **Contact Detail**

Wire Wrap .046x.013(1.17x0.33) - Tail LG=.708(17.98) .156 [3.96] Contact Spacing x .200 [5.08] Row Spacing

— 4.366[110.90] — 4.220 [107.19] — 0.343[8.71]

**SECTION A-A** 

.095 [2.41] Point of Contact (Measured from bottom of Card Slot)

Card Slot Accepts .054 [1.37] to .070 [1.78] Thick P.C. Board

**See Accompanying Page for:** 

**Contact Bend Details** 

807/857 Series High Temp Card Edge Connector Part Number: 857-026-445-101

YOUR CONNECTION TO QUALITY & SERVICE