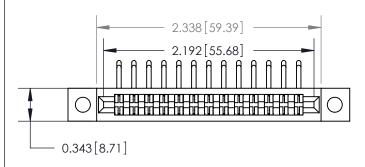

## **Mounting Option**

.128 (3.25) Dia. Mounting Holes

## **Contact Detail**

90 Degree Bend (Code 522 and 540 Contacts)

.156 [3.96] Contact Spacing x .200 [5.08] Row Spacing





**SECTION A-A** 

.095 [2.41] Point of Contact (Measured from bottom of Card Slot)



**See Accompanying Page for:** 

**Contact Bend Details** 

807/857 Series High Temp Card Edge Connector Part Number: 857-026-559-202

YOUR CONNECTION TO QUALITY & SERVICE

| ACAD REFERENCE NO. 807 ENG MASTER |                  |
|-----------------------------------|------------------|
| DRAWN: J.LEE                      | DATE: AUG. 11/09 |
| CHECKED:                          | DATE:            |
| SCALE: NTS                        | SHEET 1 OF 2     |
| DRAWING NUMBER                    | ISSUE            |

807 Assembly