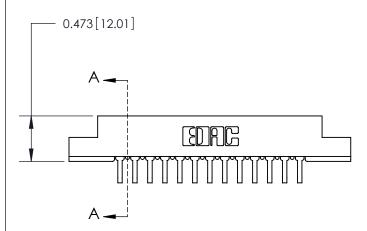

## **Contact Detail**

90 Degree Bend (Code 522 and 540 Contacts)

.156 [3.96] Contact Spacing x .200 [5.08] Row Spacing

**SECTION A-A** 

.095 [2.41] Point of Contact (Measured from bottom of Card Slot)

**See Accompanying Page for:** 