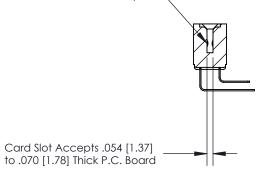

## **Contact Detail**

90 Degree Bend (Code 522 and 540 Contacts)

.156 [3.96] Contact Spacing x .200 [5.08] Row Spacing

**SECTION A-A** 

.095 [2.41] Point of Contact (Measured from bottom of Card Slot)

**See Accompanying Page for:** 

**Contact Bend Details** 

807/857 Series High Temp Card Edge Connector Part Number: 857-026-559-202

YOUR CONNECTION TO QUALITY & SERVICE

| ACAD REFERENCE NO. 807 ENG MASTER |                  |
|-----------------------------------|------------------|
| DRAWN: J.LEE                      | DATE: AUG. 11/09 |
| CHECKED:                          | DATE:            |
| SCALE: NTS                        | SHEET 1 OF 2     |
| DRAWING NUMBER                    | ISSUE            |