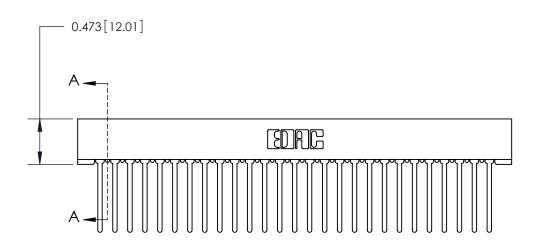

## **Contact Detail**

Wire Wrap .046x.013(1.17x0.33) - Tail LG=.708(17.98) .156 [3.96] Contact Spacing x .200 [5.08] Row Spacing

— 4.522[114.86] -- 4.376[111.15] ———— 0.343[8.71]

**SECTION A-A** 

.095 [2.41] Point of Contact (Measured from bottom of Card Slot)

Card Slot Accepts .054 [1.37] to .070 [1.78] Thick P.C. Board

**See Accompanying Page for:** 

**Contact Bend Details** 

807/857 Series High Temp Card Edge Connector Part Number: 857-027-445-101

| ACAD REFERENCE NO. 807 ENG MASTER |                  |
|-----------------------------------|------------------|
| DRAWN: J.LEE                      | DATE: AUG. 11/09 |
| CHECKED:                          | DATE:            |
| SCALE: NTS                        | SHEET 1 OF 2     |
| DRAWING NUMBER                    | ISSUE            |