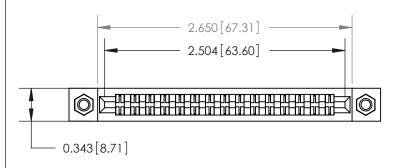

Card Slot Accepts .054 [1.37] to .070 [1.78] Thick P.C. Board

**See Accompanying Page for:** 

**Contact Bend Details** 

807/857 Series High Temp Card Edge Connector Part Number: 857-030-540-207

| ACAD REFERENCE NO. 807 ENG MASTER |                  |
|-----------------------------------|------------------|
| DRAWN: J.LEE                      | DATE: AUG. 11/09 |
| CHECKED:                          | DATE:            |
| SCALE: NTS                        | SHEET 1 OF 2     |
| DRAWING NUMBER                    | ISSUE            |
| 807 Assembly                      | 1                |