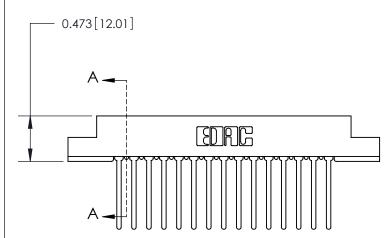

## **Contact Detail**

Wire Wrap .046x.013(1.17x0.33) - Tail LG=.708(17.98) .156 [3.96] Contact Spacing x .200 [5.08] Row Spacing

**SECTION A-A** 

.095 [2.41] Point of Contact (Measured from bottom of Card Slot)