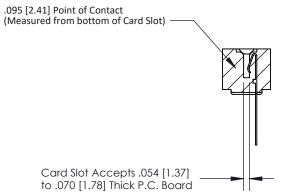

## **Contact Detail**

Wire Wrap .046x.013(1.17x0.33) - Tail LG=.520(13.21) .156 [3.96] Contact Spacing x .200 [5.08] Row Spacing

**SECTION A-A** 

**See Accompanying Page for:** 

**Contact Bend Details** 

807/857 Series High Temp Card Edge Connector Part Number: 857-032-447-101