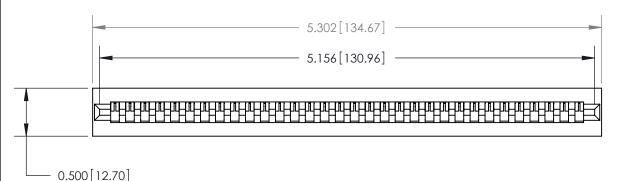

**Mounting Option** 

No Mounting Lugs

## **Contact Detail**

Wire Wrap .046x.013(1.17x0.33) - Tail LG=.520(13.21) .156 [3.96] Contact Spacing x .200 [5.08] Row Spacing







**SECTION A-A** 



**See Accompanying Page for:** 

**Contact Bend Details** 

807/857 Series High Temp Card Edge Connector Part Number: 857-032-447-101

YOUR CONNECTION TO QUALITY & SERVICE WITHOUT WRITTEN PERMISSION.

| ACAD REFERENCE NO. 807 ENG MASTER |                  |
|-----------------------------------|------------------|
| DRAWN: J.LEE                      | DATE: AUG. 11/09 |
| CHECKED:                          | DATE:            |
| SCALE: NTS                        | SHEET 1 OF 2     |
| DRAWING NUMBER                    | ISSUE            |

807 Assembly