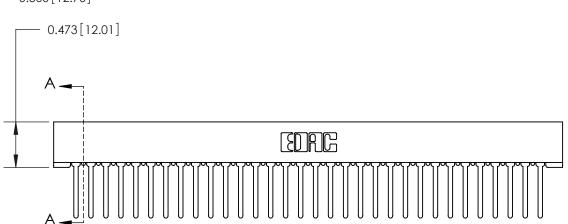

## **Contact Detail**

Wire Wrap .046x.013(1.17x0.33) - Tail LG=.520(13.21) .156 [3.96] Contact Spacing x .200 [5.08] Row Spacing

**SECTION A-A** 

**See Accompanying Page for:** 

**Contact Bend Details** 

807/857 Series High Temp Card Edge Connector Part Number: 857-032-447-101