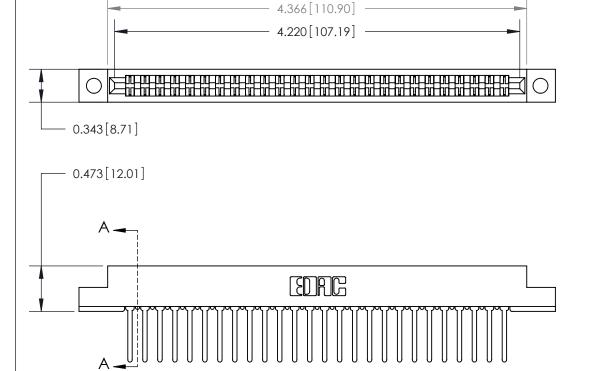

## **Contact Detail**

Wire Wrap .046x.013(1.17x0.33) - Tail LG=.520(13.21)

.156 [3.96] Contact Spacing x .200 [5.08] Row Spacing

**SECTION A-A** 

.095 [2.41] Point of Contact (Measured from bottom of Card Slot)

> Card Slot Accepts .054 [1.37] to .070 [1.78] Thick P.C. Board

See Accompanying Page for:

**Contact Bend Details** 

807/857 Series High Temp Card Edge Connector Part Number: 857-052-542-202

YOUR CONNECTION TO QUALITY & SERVICE