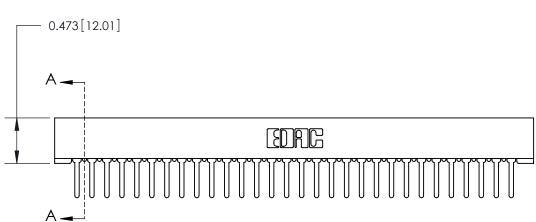

## **Contact Detail**

PC Tail .046x.013(1.17x0.33) - Tail LG=.358(9.09) .156 [3.96] Contact Spacing x .200 [5.08] Row Spacing

## **SECTION A-A**

.095 [2.41] Point of Contact (Measured from bottom of Card Slot) Card Slot Accepts .054 [1.37] to .070 [1.78] Thick P.C. Board

**See Accompanying Page for:** 

**Contact Bend Details** 