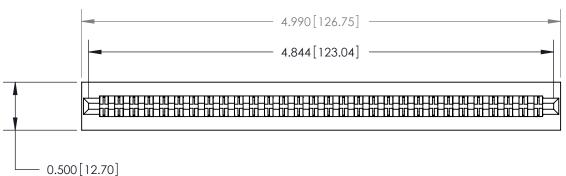

**Mounting Option** 

No Mounting Lugs

## **Contact Detail**

PC Tail .046x.013(1.17x0.33) - Tail LG=.358(9.09) .156 [3.96] Contact Spacing x .200 [5.08] Row Spacing







## **SECTION A-A**

.095 [2.41] Point of Contact (Measured from bottom of Card Slot) Card Slot Accepts .054 [1.37] to .070 [1.78] Thick P.C. Board

**See Accompanying Page for:** 

**Contact Bend Details** 

807/857 Series High Temp Card Edge Connector Part Number: 857-060-522-201

|         |     |       | F    |
|---------|-----|-------|------|
| VALID ( | ONN | EC TI | ON T |

YOUR CONNECTION TO QUALITY & SERVICE WITHOUT WRITTEN PERMISSION.

| ACAD REFERENCE NO | . 807 ENG MASTER |
|-------------------|------------------|
| DRAWN: J.LEE      | DATE: AUG. 11/09 |
| CHECKED:          | DATE:            |
| SCALE: NTS        | SHEET 1 OF 2     |
| DRAWING NUMBER    | ISSUE            |

807 Assembly