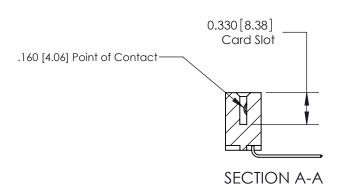

ISSUE NUMBER ORIGINAL

837/887 Series High Temp Card Edge Connector Part Number: 887-007-559-107

**EDAC INC** TORONTO, ONTARIO CANADA

THESE DRAWINGS AND SPECIFICATIONS ARE THE PROPERTY OF EDAC INC.,AND SHALL NOT BE REPRODUCED, OR COPIED OR USED AS THE BASIS FOR THE MANUFACTURE OR SALE OF APPARATUS WITHOUT WRITTEN PERMISSION.