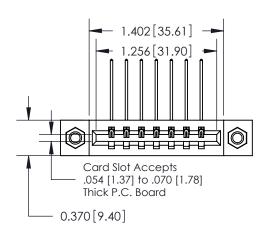

## **Contact Detail**

559-90 Degree Bend (Code 541 Contacts)

.156 [3.96] Contact Spacing x .200 [5.08] Row Spacing

**See Accompanying Pages for: Contact Bend Details** 

THIS IS A C.A.D. GENERATED DRAWING DO NOT MAKE MANUAL REVISIONS TO MASTER.

ISSUE NUMBER ORIGINAL

837/887 Series High Temp Card Edge Connector Part Number: 887-007-559-107

**EDAC INC** TORONTO, ONTARIO CANADA

THESE DRAWINGS AND SPECIFICATIONS ARE THE PROPERTY OF EDAC INC.,AND SHALL NOT BE REPRODUCED, OR COPIED OR USED AS THE BASIS FOR THE MANUFACTURE OR SALE OF APPARATUS WITHOUT WRITTEN PERMISSION.