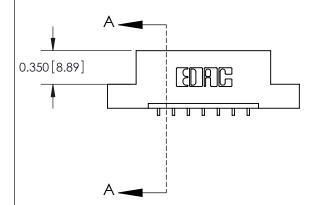

ISSUE NUMBER ORIGINAL

837/887 Series High Temp Card Edge Connector Part Number: 887-007-559-107

**EDAC INC** TORONTO, ONTARIO CANADA

THESE DRAWINGS AND SPECIFICATIONS ARE THE PROPERTY OF EDAC INC.,AND SHALL NOT BE REPRODUCED, OR COPIED OR USED AS THE BASIS FOR THE MANUFACTURE OR SALE OF APPARATUS WITHOUT WRITTEN PERMISSION.