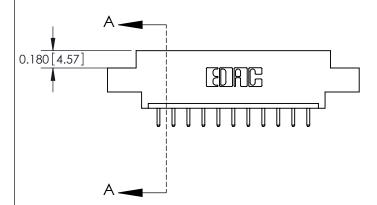

ISSUE NUMBER

ORIGINAL

|                                | 0.330 [8.38]<br>Card Slot |
|--------------------------------|---------------------------|
| .160 [4.06] Point of Contact—— |                           |
|                                |                           |
|                                |                           |
|                                | SECTION A-A               |

837/887 Series High Temp Card Edge Connector Part Number: 887-011-520-607

YOUR CONNECTION TO QUALITY & SERVICE

**EDAC INC** TORONTO, ONTARIO CANADA

THESE DRAWINGS AND SPECIFICATIONS ARE THE PROPERTY OF EDAC INC.,AND SHALL NOT BE REPRODUCED, OR COPIED OR USED AS THE BASIS FOR THE MANUFACTURE OR SALE OF APPARATUS WITHOUT WRITTEN PERMISSION.