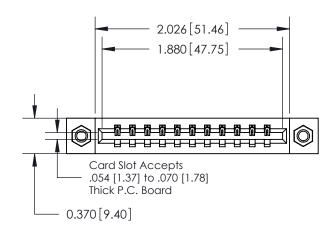

**Mounting Option** 

07-M3-0.5 Metric Threaded Inserts

## **Contact Detail**

520-P.C. Tail .030x.018(0.76x0.46) - Tail LG=.175(4.45) .156 [3.96] Contact Spacing x .200 [5.08] Row Spacing

**See Accompanying Pages for: Contact Bend Details** 

THIS IS A C.A.D. GENERATED DRAWING DO NOT MAKE MANUAL REVISIONS TO MASTER.

837/887 Series High Temp Card Edge Connector Part Number: 887-011-520-607

YOUR CONNECTION TO QUALITY & SERVICE

**EDAC INC** TORONTO, ONTARIO CANADA

THESE DRAWINGS AND SPECIFICATIONS ARE THE PROPERTY OF EDAC INC.,AND SHALL NOT BE REPRODUCED, OR COPIED OR USED AS THE BASIS FOR THE MANUFACTURE OR SALE OF APPARATUS WITHOUT WRITTEN PERMISSION.