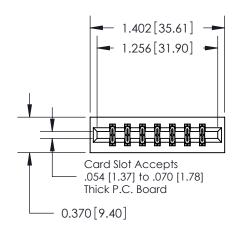

## **Mounting Option**

01-No Mounting Lugs

ISSUE NUMBER

ORIGINAL

837/887 Series High Temp Card Edge Connector Part Number: 887-014-541-201

YOUR CONNECTION TO QUALITY & SERVICE

**EDAC INC** TORONTO, ONTARIO CANADA

THESE DRAWINGS AND SPECIFICATIONS ARE THE PROPERTY OF EDAC INC.,AND SHALL NOT BE REPRODUCED, OR COPIED OR USED AS THE BASIS FOR THE MANUFACTURE OR SALE OF APPARATUS WITHOUT WRITTEN PERMISSION.