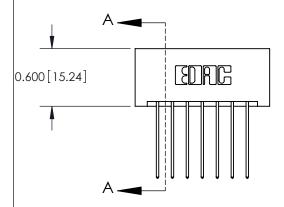

## **Contact Detail**

541-Wire Wrap .025 Sq.(0.64 Sq.) - Tail LG=.750(19.05) .156 [3.96] Contact Spacing x .200 [5.08] Row Spacing

**See Accompanying Pages for: Contact Bend Details** 

THIS IS A C.A.D. GENERATED DRAWING DO NOT MAKE MANUAL REVISIONS TO MASTER.

ISSUE NUMBER

ORIGINAL

837/887 Series High Temp Card Edge Connector Part Number: 887-014-541-201

YOUR CONNECTION TO QUALITY & SERVICE

**EDAC INC** TORONTO, ONTARIO CANADA

THESE DRAWINGS AND SPECIFICATIONS ARE THE PROPERTY OF EDAC INC.,AND SHALL NOT BE REPRODUCED, OR COPIED OR USED AS THE BASIS FOR THE MANUFACTURE OR SALE OF APPARATUS WITHOUT WRITTEN PERMISSION.