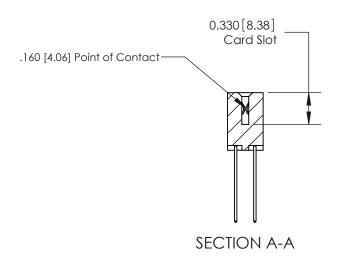

ISSUE NUMBER

ORIGINAL

1

|                                      | 837/887 Series High Temp Card Edge Connector                                                                         |                                   | ACAD REFERENCE | NO. 837 EN       | G MASTER      |
|--------------------------------------|----------------------------------------------------------------------------------------------------------------------|-----------------------------------|----------------|------------------|---------------|
| Contact Bend Detail                  |                                                                                                                      | DRAWN: J.LEE                      | DATE: OC       | DATE: OCT. 06/09 |               |
|                                      | Confact Bend Defail                                                                                                  |                                   | CHECKED:       | DATE:            |               |
|                                      | EDAC INC                                                                                                             | THESE DRAWINGS AND SPECIFICATIONS | SCALE: NTS     | SHEET            | 2 <b>OF</b> 2 |
|                                      | TORONTO, ONTARIO  ARE THE PROPERTY OF EDAC INC., AND SHALL NOT BE REPRODUCED, OR COPIED OR USED AS THE BASIS FOR THE | DRAWING NUMBER                    |                | ISSUE            |               |
| YOUR CONNECTION TO QUALITY & SERVICE | OR USED AS THE BASIS FOR THE MANUFACTURE OR SALE OF APPARATUS WITHOUT WRITTEN PERMISSION.                            | 837 Assembly                      |                | 1                |               |