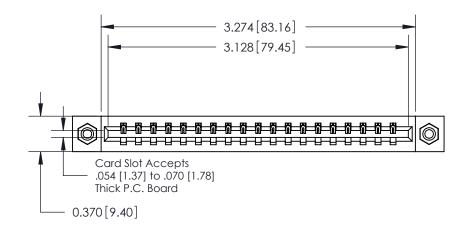

## **Contact Detail**

541-Wire Wrap .025 Sq.(0.64 Sq.) - Tail LG=.750(19.05)

.156 [3.96] Contact Spacing x .200 [5.08] Row Spacing

THIS IS A C.A.D. GENERATED DRAWING DO NOT MAKE MANUAL REVISIONS TO MASTER.

ISSUE NUMBER

ORIGINAL

**See Accompanying Pages for:** 

**Contact Bend Details** 

837/887 Series High Temp Card Edge Connector Part Number: 887-019-541-608

YOUR CONNECTION TO QUALITY & SERVICE

**EDAC INC** TORONTO, ONTARIO CANADA