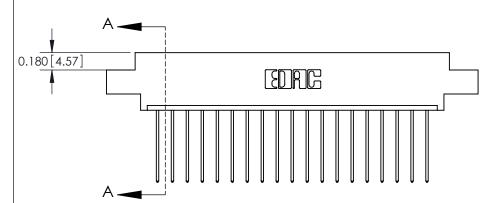

## **Contact Detail**

541-Wire Wrap .025 Sq.(0.64 Sq.) - Tail LG=.750(19.05)

.156 [3.96] Contact Spacing x .200 [5.08] Row Spacing

THIS IS A C.A.D. GENERATED DRAWING DO NOT MAKE MANUAL REVISIONS TO MASTER.

ISSUE NUMBER

ORIGINAL

**See Accompanying Pages for:** 

**Contact Bend Details** 

837/887 Series High Temp Card Edge Connector Part Number: 887-019-541-608

YOUR CONNECTION TO QUALITY & SERVICE

**EDAC INC** TORONTO, ONTARIO CANADA