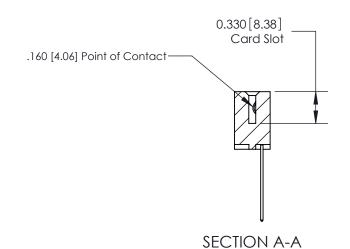

ISSUE NUMBER

ORIGINAL

1

|                     | 837/887 Series High Temp Card Edge Connector |                                                                                           | ACAD REFERENCE | NO. 837 EN       | 837 ENG MASTER |  |
|---------------------|----------------------------------------------|-------------------------------------------------------------------------------------------|----------------|------------------|----------------|--|
| Contact Bend Detail |                                              | DRAWN: J.LEE                                                                              | DATE: OC       | DATE: OCT. 06/09 |                |  |
|                     | Confact Bend Defail                          |                                                                                           | CHECKED:       | DATE:            |                |  |
|                     | EDAC INC THESE DRAW                          | THESE DRAWINGS AND SPECIFICATIONS                                                         | SCALE: NTS     | SHEET            | 2 <b>OF</b> 2  |  |
|                     | TORONTO, ONTARIO                             | ARE THE PROPERTY OF EDAC INC.,AND SHALL NOT BE REPRODUCED,OR COPIED                       | DRAWING NUMBER |                  | ISSUE          |  |
|                     | YOUR CONNECTION TO QUALITY & SERVICE         | OR USED AS THE BASIS FOR THE MANUFACTURE OR SALE OF APPARATUS WITHOUT WRITTEN PERMISSION. | 837 Assembly   |                  | 1              |  |