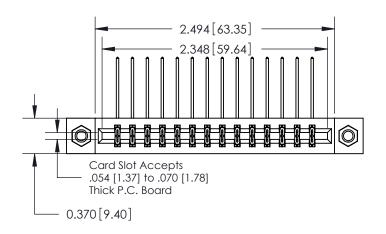

837/887 Series High Temp Card Edge Connector Part Number: 887-028-559-207

YOUR CONNECTION TO QUALITY & SERVICE

**EDAC INC** TORONTO, ONTARIO CANADA

THESE DRAWINGS AND SPECIFICATIONS ARE THE PROPERTY OF EDAC INC.,AND SHALL NOT BE REPRODUCED, OR COPIED OR USED AS THE BASIS FOR THE MANUFACTURE OR SALE OF APPARATUS WITHOUT WRITTEN PERMISSION.