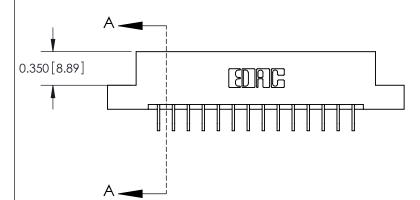

837/887 Series High Temp Card Edge Connector Part Number: 887-028-559-207

YOUR CONNECTION TO QUALITY & SERVICE

**EDAC INC** TORONTO, ONTARIO CANADA

THESE DRAWINGS AND SPECIFICATIONS ARE THE PROPERTY OF EDAC INC.,AND SHALL NOT BE REPRODUCED, OR COPIED OR USED AS THE BASIS FOR THE MANUFACTURE OR SALE OF APPARATUS WITHOUT WRITTEN PERMISSION.