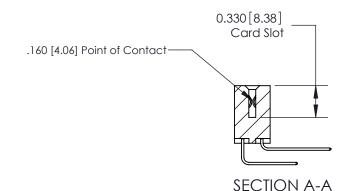

837 ENG MASTER

ACAD REFERENCE NO.

**See Accompanying Pages for:** 

**Contact Bend Details** 

ISSUE NUMBER

ORIGINAL

1

|  | 837/887 Series High Temp Card Edge Connector<br>Contact Bend Detail                                                                            |                                                                                                 | ACAD REFERENCE | NO. 837 EN | 837 ENG MASTER   |  |
|--|------------------------------------------------------------------------------------------------------------------------------------------------|-------------------------------------------------------------------------------------------------|----------------|------------|------------------|--|
|  |                                                                                                                                                |                                                                                                 | DRAWN: J.LEE   | DATE: OC   | DATE: OCT. 06/09 |  |
|  |                                                                                                                                                |                                                                                                 | CHECKED:       | DATE:      | DATE:            |  |
|  | TORONTO, ONTARIO  ARE THE PROPERTY OF EDAC INC. SHALL NOT BE REPRODUCED, OR CONTACT OF THE BASIS FOR THE  CANADA  OR USED AS THE BASIS FOR THE | THESE DRAWINGS AND SPECIFICATIONS                                                               | SCALE: NTS     | SHEET      | 2 <b>OF</b> 2    |  |
|  |                                                                                                                                                | SHALL NOT BE REPRODUCED,OR COPIED OR USED AS THE BASIS FOR THE MANUFACTURE OR SALE OF APPARATUS | DRAWING NUMBER |            | ISSUE            |  |
|  |                                                                                                                                                |                                                                                                 | 837 Assembly   |            | 1                |  |