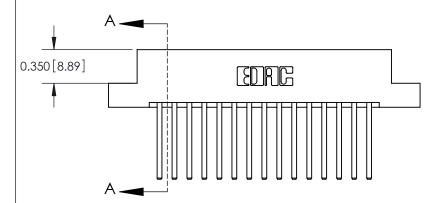

**See Accompanying Pages for: Contact Bend Details** 

ISSUE NUMBER

ORIGINAL

1

|                     | 837/887 Series High Temp Card Edge Connector |                                                                                                                                                              | ACAD REFERENCE | NO. 837 EN       | 837 ENG MASTER |  |
|---------------------|----------------------------------------------|--------------------------------------------------------------------------------------------------------------------------------------------------------------|----------------|------------------|----------------|--|
| Contact Bend Detail |                                              | DRAWN: J.LEE                                                                                                                                                 | DATE: OC       | DATE: OCT. 06/09 |                |  |
| Confidence          | Confact Bend Defail                          | id Defail                                                                                                                                                    |                | DATE:            | DATE:          |  |
|                     | EDAC INC                                     | TORONTO, ONTARIO CANADA  ARE THE PROPERTY OF EDAC INC., AND SHALL NOT BE REPRODUCED, OR COPIED OR USED AS THE BASIS FOR THE MANUFACTURE OR SALE OF APPARATUS | SCALE: NTS     | SHEET            | 2 <b>OF</b> 2  |  |
|                     | TORONTO, ONTARIO                             |                                                                                                                                                              | DRAWING NUMBER |                  | ISSUE          |  |
|                     | YOUR CONNECTION TO QUALITY & SERVICE         |                                                                                                                                                              | 837 Assembly   |                  | 1              |  |