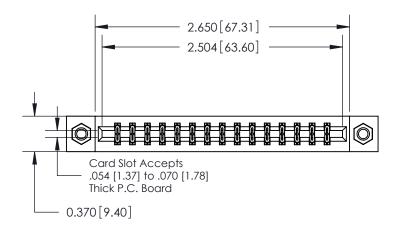

## **Contact Detail**

544-Wire Wrap .050x.025(1.27x0.64) - Tail LG=.750(19.05)

.156 [3.96] Contact Spacing x .200 [5.08] Row Spacing

THIS IS A C.A.D. GENERATED DRAWING DO NOT MAKE MANUAL REVISIONS TO MASTER.

ISSUE NUMBER

ORIGINAL

837/887 Series High Temp Card Edge Connector Part Number: 887-030-544-207

YOUR CONNECTION TO QUALITY & SERVICE

**EDAC INC** TORONTO, ONTARIO CANADA

THESE DRAWINGS AND SPECIFICATIONS ARE THE PROPERTY OF EDAC INC., AND SHALL NOT BE REPRODUCED, OR COPIED OR USED AS THE BASIS FOR THE MANUFACTURE OR SALE OF APPARATUS WITHOUT WRITTEN PERMISSION.