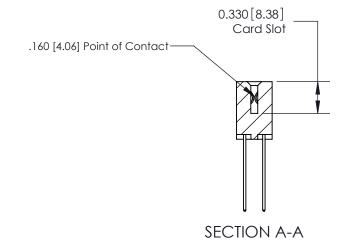

**See Accompanying Pages for: Contact Bend Details** 

ISSUE NUMBER

ORIGINAL

1

|                     | 837/887 Series High Temp Card Edge Connector |                                                                                                                                                              | ACAD REFERENCE | NO. 837 EN       | 837 ENG MASTER |  |
|---------------------|----------------------------------------------|--------------------------------------------------------------------------------------------------------------------------------------------------------------|----------------|------------------|----------------|--|
| Contact Bend Detail |                                              | DRAWN: J.LEE                                                                                                                                                 | DATE: OC       | DATE: OCT. 06/09 |                |  |
| Confidence          | Confact Bend Defail                          | id Defail                                                                                                                                                    |                | DATE:            | DATE:          |  |
|                     | EDAC INC                                     | TORONTO, ONTARIO CANADA  ARE THE PROPERTY OF EDAC INC., AND SHALL NOT BE REPRODUCED, OR COPIED OR USED AS THE BASIS FOR THE MANUFACTURE OR SALE OF APPARATUS | SCALE: NTS     | SHEET            | 2 <b>OF</b> 2  |  |
|                     | TORONTO, ONTARIO                             |                                                                                                                                                              | DRAWING NUMBER |                  | ISSUE          |  |
|                     | YOUR CONNECTION TO QUALITY & SERVICE         |                                                                                                                                                              | 837 Assembly   |                  | 1              |  |