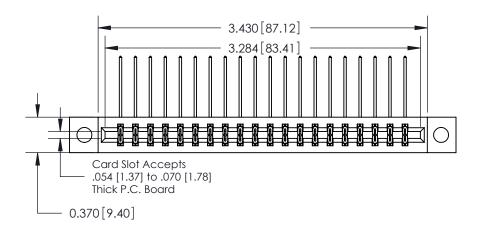

## **Contact Detail**

558-90 Degree Bend (Code 541 Contacts)

.156 [3.96] Contact Spacing x .200 [5.08] Row Spacing

THIS IS A C.A.D. GENERATED DRAWING 04-.156 (3.96) Dia. Mounting Holes DO NOT MAKE MANUAL REVISIONS TO MASTER.

ISSUE NUMBER ORIGINAL

**See Accompanying Pages for: Contact Bend Details** 

837/887 Series High Temp Card Edge Connector Part Number: 887-040-558-804

YOUR CONNECTION TO QUALITY & SERVICE

**EDAC INC** TORONTO, ONTARIO CANADA