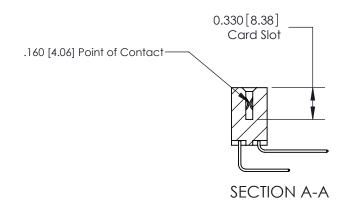

ISSUE NUMBER

ORIGINAL

1

|  | 837/887 Series High Temp Card Edge Connector<br>Contact Bend Detail |                                                                                           | ACAD REFERENCE | NO. 837 EN | 837 ENG MASTER   |  |
|--|---------------------------------------------------------------------|-------------------------------------------------------------------------------------------|----------------|------------|------------------|--|
|  |                                                                     |                                                                                           | DRAWN: J.LEE   | DATE: OC   | DATE: OCT. 06/09 |  |
|  |                                                                     |                                                                                           | CHECKED:       | DATE:      | DATE:            |  |
|  | EDAC INC THE                                                        | THESE DRAWINGS AND SPECIFICATIONS                                                         | SCALE: NTS     | SHEET      | 2 <b>OF</b> 2    |  |
|  | TORONTO, ONTARIO                                                    | ARE THE PROPERTY OF EDAC INC.,AND SHALL NOT BE REPRODUCED,OR COPIED                       | DRAWING NUMBER |            | ISSUE            |  |
|  | YOUR CONNECTION TO QUALITY & SERVICE                                | OR USED AS THE BASIS FOR THE MANUFACTURE OR SALE OF APPARATUS WITHOUT WRITTEN PERMISSION. | 837 Assembly   |            | 1                |  |