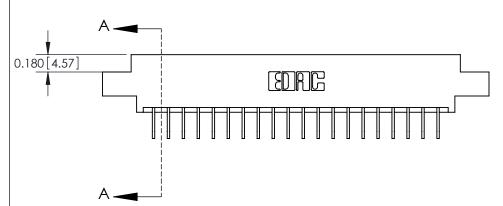

## **Contact Detail**

558-90 Degree Bend (Code 541 Contacts)

.156 [3.96] Contact Spacing x .200 [5.08] Row Spacing

THIS IS A C.A.D. GENERATED DRAWING 04-.156 (3.96) Dia. Mounting Holes DO NOT MAKE MANUAL REVISIONS TO MASTER.

ISSUE NUMBER ORIGINAL

**See Accompanying Pages for: Contact Bend Details** 

837/887 Series High Temp Card Edge Connector Part Number: 887-040-558-804

YOUR CONNECTION TO QUALITY & SERVICE

**EDAC INC** TORONTO, ONTARIO CANADA