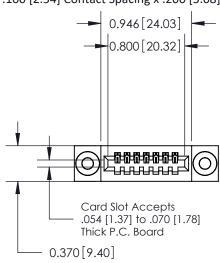

## **Contact Detail**

524-P.C. Tail .018 Sq.(0.46 Sq.) - Tail LG=.185(4.70) .100 [2.54] Contact Spacing x .200 [5.08] Row Spacing

**See Accompanying Pages for:** 

- **Contact Bend Details**
- **Mounting Options**

.240 [6.10] Point of Contact-

842/892 Series High Temp Card Edge Connector Part Number: 892-007-524-103

YOUR CONNECTION TO QUALITY & SERVICE

842 ENG MASTER J.LEE DATE: OCT. 06/09 SHEET 1 OF 3 NTS

**SECTION A-A** 