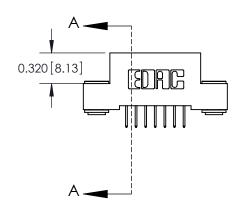

.240 [6.10] Point of Contact-

842/892 Series High Temp Card Edge Connector Part Number: 892-007-524-103

YOUR CONNECTION TO QUALITY & SERVICE

842 ENG MASTER J.LEE DATE: OCT. 06/09 SHEET 1 OF 3 NTS

**SECTION A-A** 