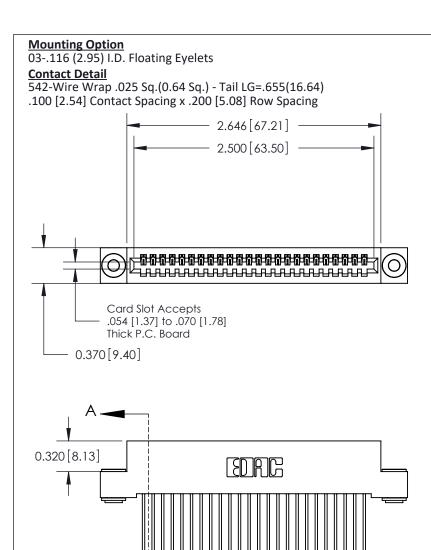

.240 [6.10] Point of Contact-

## **See Accompanying Pages for:**

- **Contact Bend Details**
- **Mounting Options**

842/892 Series High Temp Card Edge Connector Part Number: 892-024-542-103

| ACAD REFERENCE NO. 842 ENG MASTER |                  |  |  |  |
|-----------------------------------|------------------|--|--|--|
| DRAWN: J.LEE                      | DATE: OCT. 06/09 |  |  |  |
| CHECKED:                          | DATE:            |  |  |  |
| SCALE: NTS                        | SHEET 1 OF 3     |  |  |  |
| DRAWING NUMBER                    | ISSUE            |  |  |  |