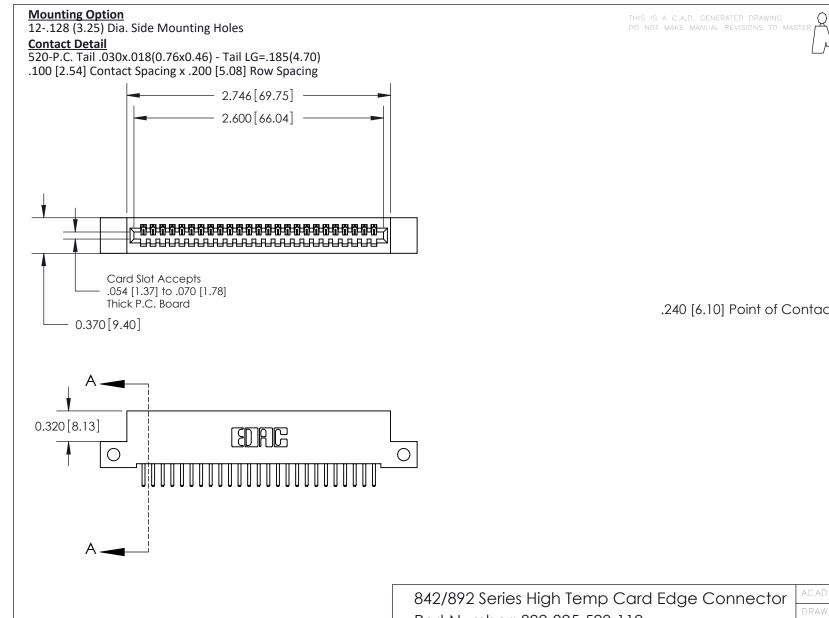

.240 [6.10] Point of Contact-

## **See Accompanying Pages for:**

- **Contact Bend Details**
- **Mounting Options**

Part Number: 892-025-520-112

YOUR CONNECTION TO QUALITY & SERVICE

CANADA

| ACAD REFERENCE NO. 842 ENG MASTER |                  |  |
|-----------------------------------|------------------|--|
| DRAWN: J.LEE                      | DATE: OCT. 06/09 |  |
| CHECKED:                          | DATE:            |  |
| SCALE: NTS                        | SHEET 1 OF 3     |  |
| DRAWING NUMBER                    | ISSUE            |  |