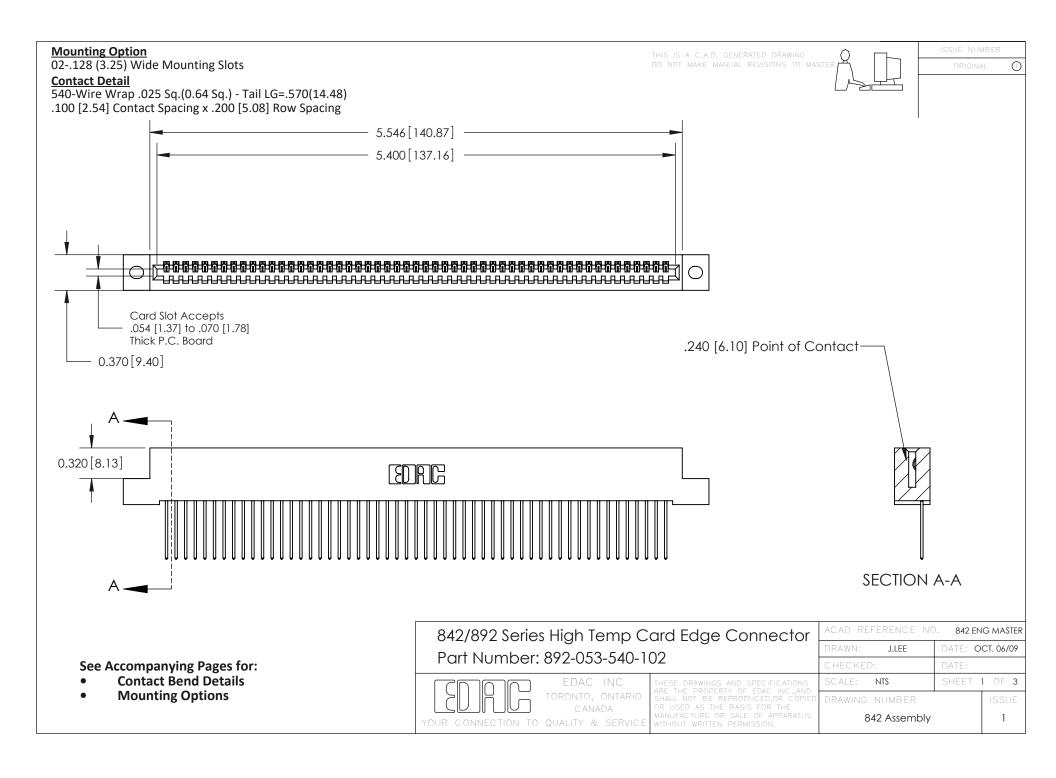

THIS IS A C.A.D. GENERATED DRAWING DO NOT MAKE MANUAL REVISIONS TO MASTER

ORIGINAL (1)



| 842/892 Series High Temp Card Edge Connector<br>Contact Bend Detail |                                                                                                 | ACAD REFERENCE NO. 842 ENG MASTER |             |                  |        |
|---------------------------------------------------------------------|-------------------------------------------------------------------------------------------------|-----------------------------------|-------------|------------------|--------|
|                                                                     |                                                                                                 | DRAWN:                            | J.LEE