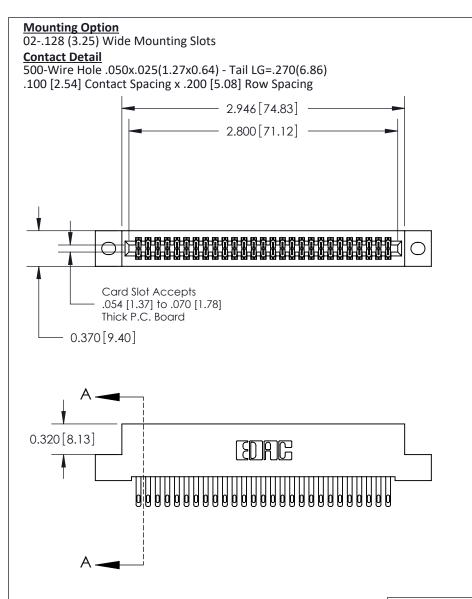

.240 [6.10] Point of Contact-

842/892 Series High Temp Card Edge Connector Part Number: 892-054-500-202

YOUR CONNECTION TO QUALITY & SERVICE

CANADA

| DRAWN: J.LEE   | DATE: OCT. 06/09 |
|----------------|------------------|
| CHECKED:       | DATE:            |
| SCALE: NTS     | SHEET 1 OF 3     |
| DRAWING NUMBER | ISSUE            |

842 ENG MASTER

SECTION A-A

842 Assembly

## **See Accompanying Pages for:**

- **Contact Bend Details**
- **Mounting Options**

THIS IS A C.A.D. GENERATED DRAWING DO NOT MAKE MANUAL REVISIONS TO MASTER

ISSUE NUMBE

ORIGINAL

1

| 842/892 Series High Temp Card Edge Connector<br>Contact Bend Detail |                                                                         | ACAD REFERENCE NO. 842 ENG MASTER |          |                         |        |
|---------------------------------------------------------------------|-------------------------------------------------------------------------|-----------------------------------|----------|-------------------------|--------|
|                                                                     |                                                                         | DRAWN: .                          | J.LEE    | DATE: <b>OCT. 06/09</b> |        |
|                                                                     |                                                                         | CHECKED:                          |          | DATE:                   |        |
| EDAC INC                                                            | INC THESE DRAWINGS AND SPECIFICATIONS ARE THE PROPERTY OF EDAC INC. AND |                                   |          | SHEET 2                 | 2 OF 3 |
| TORONTO, ONTARIO                                                    | SHALL NOT BE REPRODUCED,OR COPIED OR USED AS THE BASIS FOR THE          | DRAWING NUI                       | MBER     |                         | ISSUE  |
| YOUR CONNECTION TO QUALITY & SERVICE                                | MANUFACTURE OR SALE OF APPARATUS WITHOUT WRITTEN PERMISSION.            | 842 A                             | Assembly |                         | 1      |