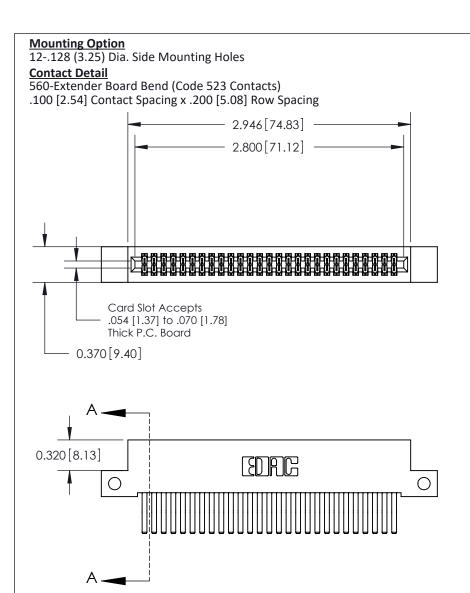

THIS IS A C.A.D. GENERATED DRAWING DO NOT MAKE MANUAL REVISIONS TO MASTER

ISSUE NUMBER

ORIGINAL

1

| 842/892 Series High Temp Card Edge Co<br>Mounting Options  | DRAWN: J.LEE DATE: OCT. 06/09  CHECKED: DATE: |
|------------------------------------------------------------|-----------------------------------------------|
| EDAC INC THESE DRAWINGS AND S ARE THE PROPERTY OF          |                                               |
|                                                            | DUCED,OR COPIED DRAWING NUMBER ISSUE          |
| YOUR CONNECTION TO QUALITY & SERVICE WITHOUT WRITTEN PERMI |                                               |