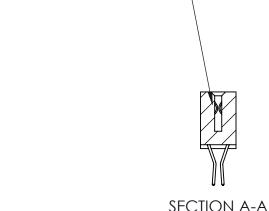

842 Assembly

THIS IS A C.A.D. GENERATED DRAWING DO NOT MAKE MANUAL REVISIONS TO MASTER

ORIGINAL (1)

| 842/892 Series High Temp Card Edge Connector<br>Contact Bend Detail |                                                                   | ACAD REFERENCE NO. 842 ENG MASTER |             |                         |        |
|---------------------------------------------------------------------|-------------------------------------------------------------------|-----------------------------------|-------------|-------------------------|--------|
|                                                                     |                                                                   | DRAWN:                            | J.LEE       | DATE: <b>OCT. 06/09</b> |        |
|                                                                     |                                                                   | CHECKE                            | ):          | DATE:                   |        |
| EDAC INC                                                            | THESE DRAWINGS AND SPECIFICATIONS ARE THE PROPERTY OF EDAC INCAND | SCALE:                            | NTS         | SHEET :                 | 2 OF 3 |
| TORONTO, ONTARIO                                                    | SHALL NOT BE REPRODUCED, OR COPIED OR USED AS THE BASIS FOR THE   | DRAWING                           | NUMBER      |                         | ISSUE  |
| YOUR CONNECTION TO QUALITY & SERVICE                                | MANUFACTURE OR SALE OF APPARATUS WITHOUT WRITTEN PERMISSION.      | 8                                 | 42 Assembly |                         | 1      |