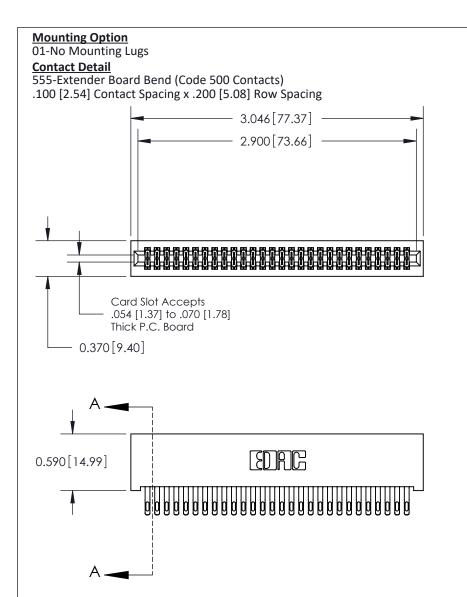

.240 [6.10] Point of Contact-

842 Assembly

THIS IS A C.A.D. GENERATED DRAWING DO NOT MAKE MANUAL REVISIONS TO MASTER

ORIGINAL (1)

| 842/892 Series High Temp Card Edge Connector<br>Contact Bend Detail |                                                                   | ACAD REFERENCE NO. 842 ENG MASTER |        |                         |        |
|---------------------------------------------------------------------|-------------------------------------------------------------------|-----------------------------------|--------|-------------------------|--------|
|                                                                     |                                                                   | DRAWN:                            | J.LEE  | DATE: <b>OCT. 06/09</b> |        |
|                                                                     |                                                                   | CHECKED:                          |        | DATE:                   |        |
| EDAC INC                                                            | THESE DRAWINGS AND SPECIFICATIONS ARE THE PROPERTY OF EDAC INCAND | SCALE:                            | NTS    | SHEET :                 | 2 OF 3 |
| TORONTO, ONTARIO                                                    | SHALL NOT BE REPRODUCED, OR COPIED OR USED AS THE BASIS FOR THE   | DRAWING                           | NUMBER |                         | ISSUE  |
| YOUR CONNECTION TO QUALITY & SERVICE                                | MANUFACTURE OR SALE OF APPARATUS WITHOUT WRITTEN PERMISSION.      | 842 Assembly                      |        |                         | 1      |