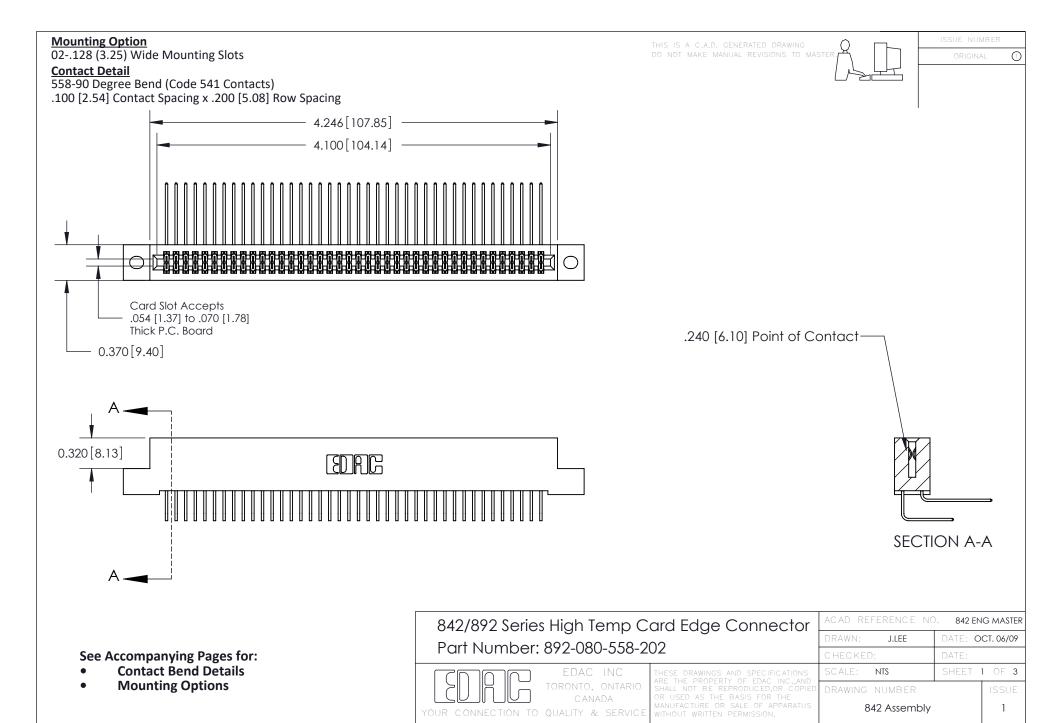

THIS IS A C.A.D. GENERATED DRAWING DO NOT MAKE MANUAL REVISIONS TO MASTER

ORIGINAL (1)



| 842/892 Series High Temp Card Edge Connector<br>Contact Bend Detail |                                                                                                 | ACAD REFERENCE NO. 842 ENG MASTER |             |                  |        |
|---------------------------------------------------------------------|-------------------------------------------------------------------------------------------------|-----------------------------------|-------------|------------------|--------|
|                                                                     |                                                                                                 | DRAWN:                            | J.LEE