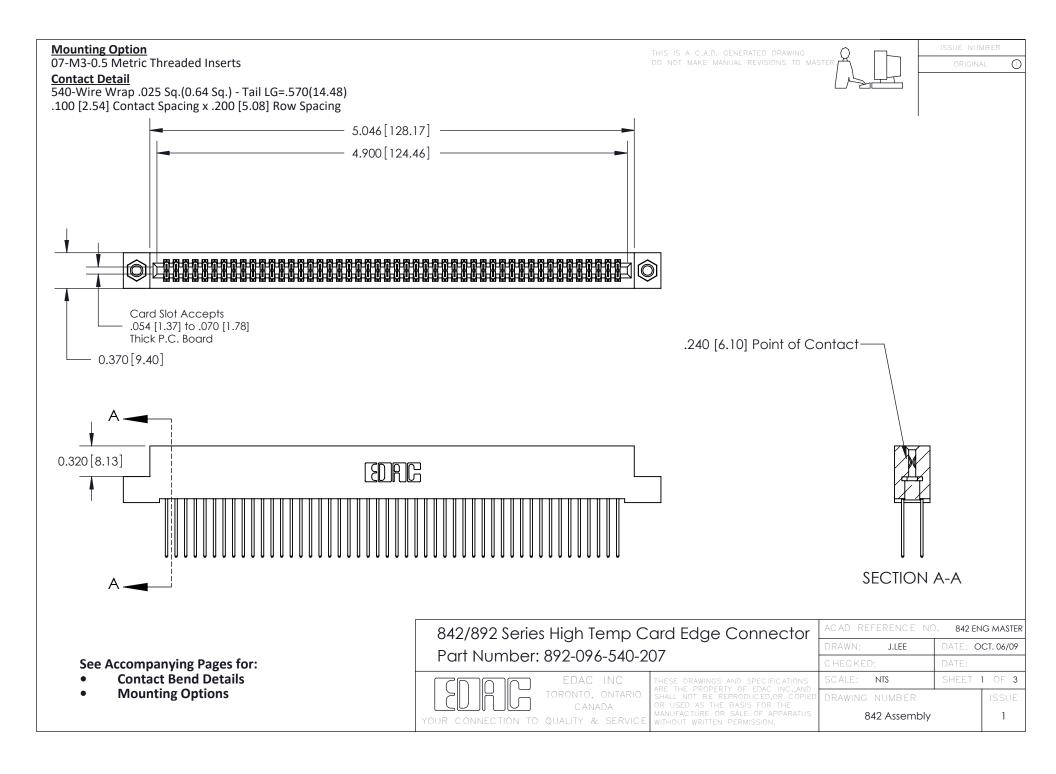

THIS IS A C.A.D. GENERATED DRAWING DO NOT MAKE MANUAL REVISIONS TO MASTER

ORIGINAL (1)



| 842/892 Series High Temp Card Edge Connector<br>Contact Bend Detail |                                                                                                 | ACAD REFERENCE NO. 842 ENG MASTER |             |                  |        |
|---------------------------------------------------------------------|-------------------------------------------------------------------------------------------------|-----------------------------------|-------------|------------------|--------|
|                                                                     |                                                                                                 | DRAWN:                            | J.LEE