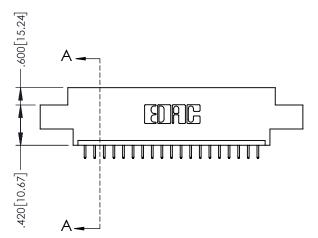

[8] [0]

845/895 SERIES HIGH TEMP CARD EDGE CONNECTOR PART NUMBER: 895-019-525-607

|   | ACAD REFERENCE NO   | . 845-ENG       | G-MASTER  |
|---|---------------------|-----------------|-----------|
|   | DRAWN: R.STA.MONICA | DATE: <b>MA</b> | Y.16/2017 |
|   | CHECKED:            | DATE:           |           |
|   | SCALE: 1:1          | SHEET '         | OF 2      |
| ) | DRAWING NUMBER      |                 | ISSUE     |
|   | 845-ENG-MASTER      |                 | 1         |