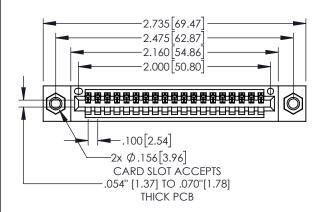

[8] [0]

845/895 SERIES HIGH TEMP CARD EDGE CONNECTOR PART NUMBER: 895-019-525-607

|   | ACAD REFERENCE NO   | . 845-ENG       | G-MASTER  |
|---|---------------------|-----------------|-----------|
|   | DRAWN: R.STA.MONICA | DATE: <b>MA</b> | Y.16/2017 |
|   | CHECKED:            | DATE:           |           |
|   | SCALE: 1:1          | SHEET '         | OF 2      |
| ) | DRAWING NUMBER      |                 | ISSUE     |
|   | 845-ENG-MASTER      |                 | 1         |