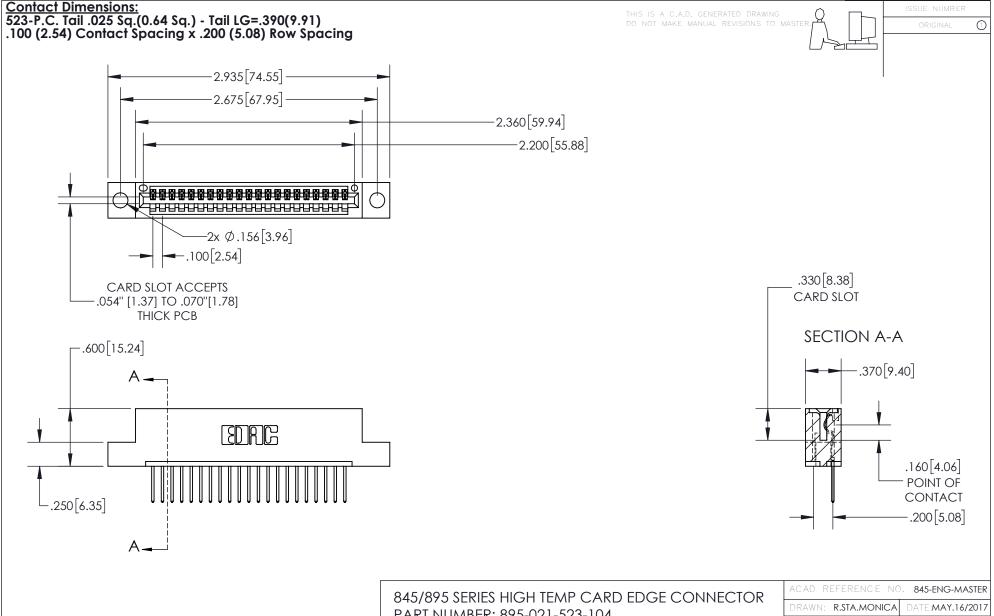

INSULATOR MATERIAL: THERMOPLASTIC, UL 94V-0 CONTACT MATERIAL; COPPER TIN ALLOY
CONTACT PLATING: GOLD ON THE MATING AREA, TIN PLATING
ON THE CONTACT TAILS, NICKEL UNDERPLATE PART NUMBER: 895-021-523-104

845-ENG-MASTER

- INSULATOR MATERIAL: THERMOPLASTIC POLYESTER, UL 94V-0 DAP MATERIAL AVAILABLE UPON REQUEST
- CONTACT MATERIAL; COPPER ALLOY

CONTACT PLATING: GOLD ON THE MATING AREA, TIN PLATING ON THE CONTACT TAILS, NICKEL UNDERPLATE