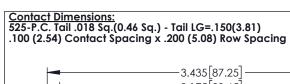

1

- INSULATOR MATERIAL: THERMOPLASTIC, UL 94V-0 CONTACT MATERIAL; COPPER TIN ALLOY
  - CONTACT PLATING: GOLD ON THE MATING AREA, TIN PLATING ON THE CONTACT TAILS, NICKEL UNDERPLATE

|             | .330[8.38]<br>CARD SLOT | SECTION A-A                       |
|-------------|-------------------------|-----------------------------------|
|             |                         | <u> </u>                          |
| .200[5.08]— |                         | .160[4.06]<br>POINT OF<br>CONTACT |