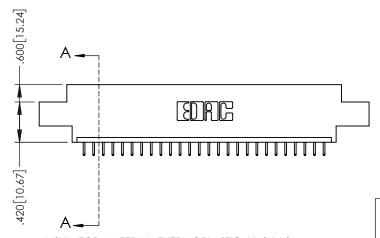

## 845/895 SERIES HIGH TEMP CARD EDGE CONNECTOR PART NUMBER: 895-026-525-607

YOUR CONNECTION TO QUALITY & SERVICE

| ACAD REFERENCE NO. 845-ENG-MASTER |                  |  |  |  |
|-----------------------------------|------------------|--|--|--|
| DRAWN: R.STA.MONICA               | DATE:MAY.16/2017 |  |  |  |
| CHECKED:                          | DATE:            |  |  |  |
| SCALE: 1:1                        | SHEET 1 OF 2     |  |  |  |
| DRAWING NUMBER                    | ISSUE            |  |  |  |
| 845-ENG-MASTER                    | 1                |  |  |  |