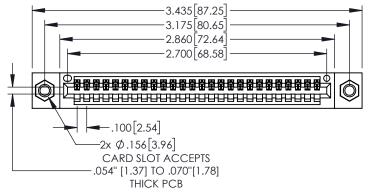

## 845/895 SERIES HIGH TEMP CARD EDGE CONNECTOR PART NUMBER: 895-026-525-607

YOUR CONNECTION TO QUALITY & SERVICE

| ACAD REFERENCE NO. 845-ENG-MASTER |                  |  |  |  |
|-----------------------------------|------------------|--|--|--|
| DRAWN: R.STA.MONICA               | DATE:MAY.16/2017 |  |  |  |
| CHECKED:                          | DATE:            |  |  |  |
| SCALE: 1:1                        | SHEET 1 OF 2     |  |  |  |
| DRAWING NUMBER                    | ISSUE            |  |  |  |
| 845-ENG-MASTER                    | 1                |  |  |  |