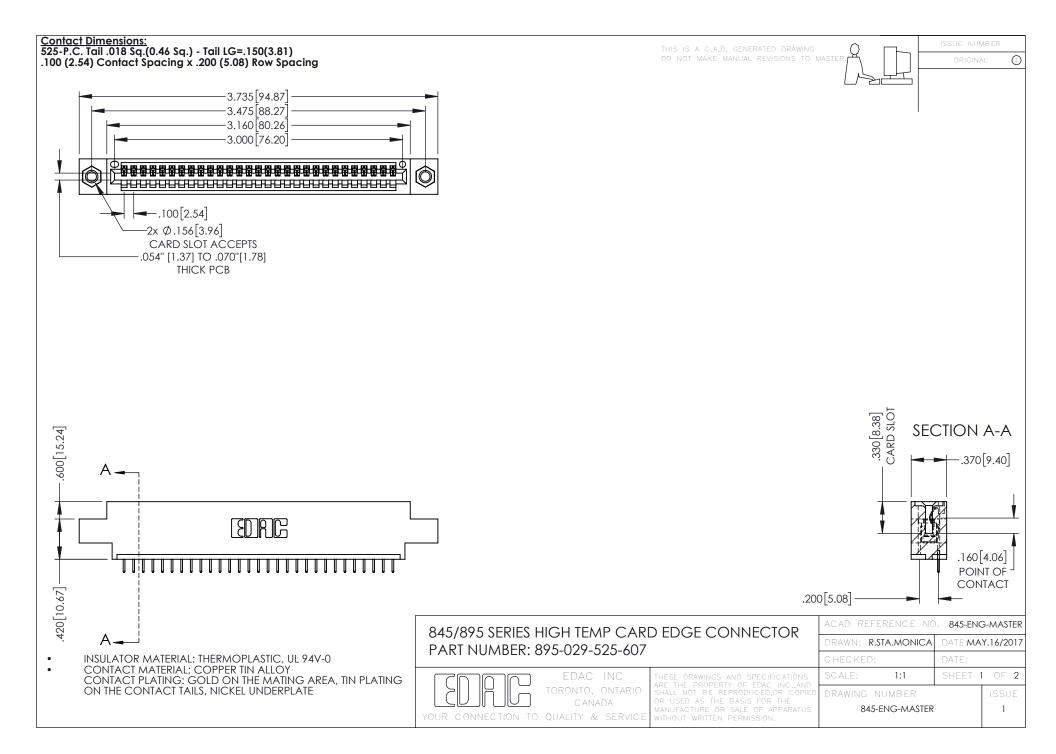

- INSULATOR MATERIAL: THERMOPLASTIC POLYESTER, UL 94V-0 DAP MATERIAL AVAILABLE UPON REQUEST
- CONTACT MATERIAL; COPPER ALLOY

**Contact Code 558** 

CONTACT PLATING: GOLD ON THE MATING AREA, TIN PLATING ON THE CONTACT TAILS, NICKEL UNDERPLATE

## 845/895 SERIES HIGH TEMP CARD EDGE CONNECTOR CONTACT CODE 555,556,558,559,560 DIMENSIONS

YOUR CONNECTION TO QUALITY & SERVICE

Contact Code 559

|   | ACAD REFERENCE NO   | . 845-ENG-MASTER |
|---|---------------------|------------------|
|   | DRAWN: R.STA.MONICA | DATE:MAY.16/2017 |
|   | CHECKED:            | DATE:            |
|   | SCALE: 1:1          | SHEET 2 OF 2     |
| D | DRAWING NUMBER      | ISSUE            |

Contact Code 560

845-ENG-MASTER